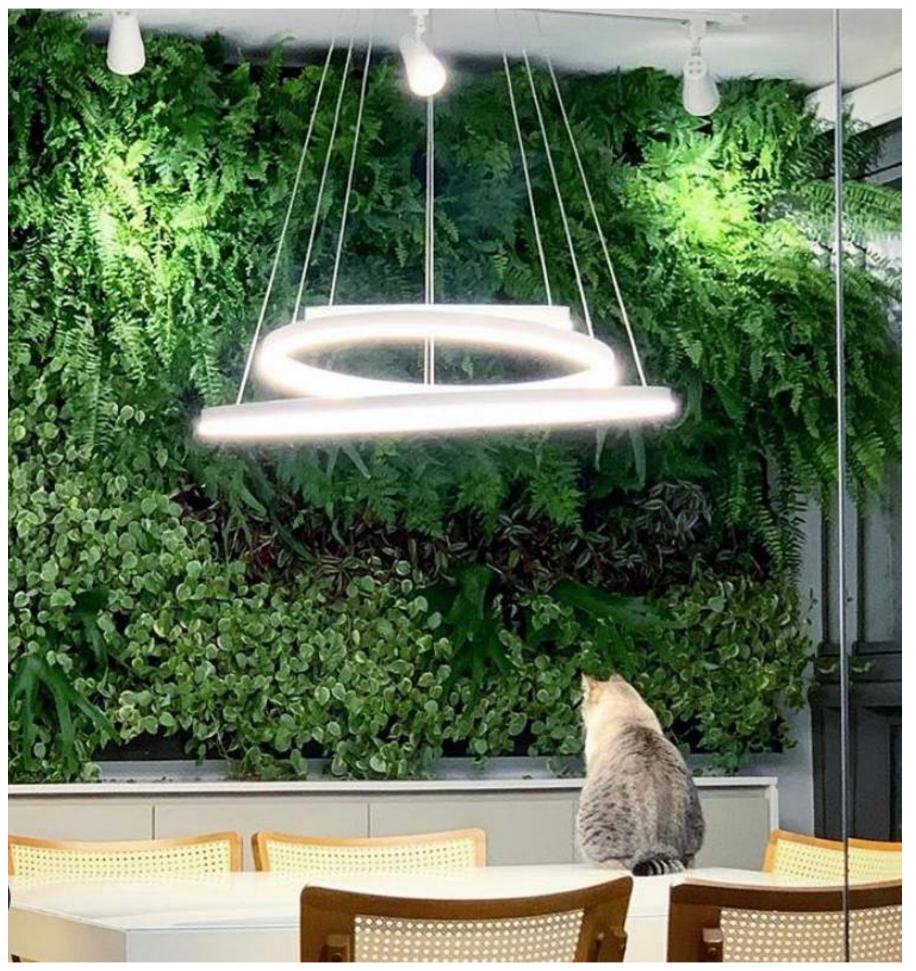

# NATURAL VERTICAL GARDEN

INNOVATIVE HYDROPONIC BLANKET SYSTEM

Originated in Europe and with strong growth in Brazil, the hydroponic blanket garden is the most efficient vertical landscaping system in the world. Produced in custom-made modular panels and with Biophilic Design exclusive to each project, the gardens are also "smart walls", have an automated irrigation system with an option for remote monitoring via Wifi (application).

# NATURAL VERTICAL GARDEN

natural vertical landscaping and its benefits

planting in innovative hydroponic blanket system

automated irrigation with monitoring option remote via wifi

biophilic design customized for your project

natural acoustic barrier

improvement in air quality and ambient humidity

psychological well-being and proximity to nature