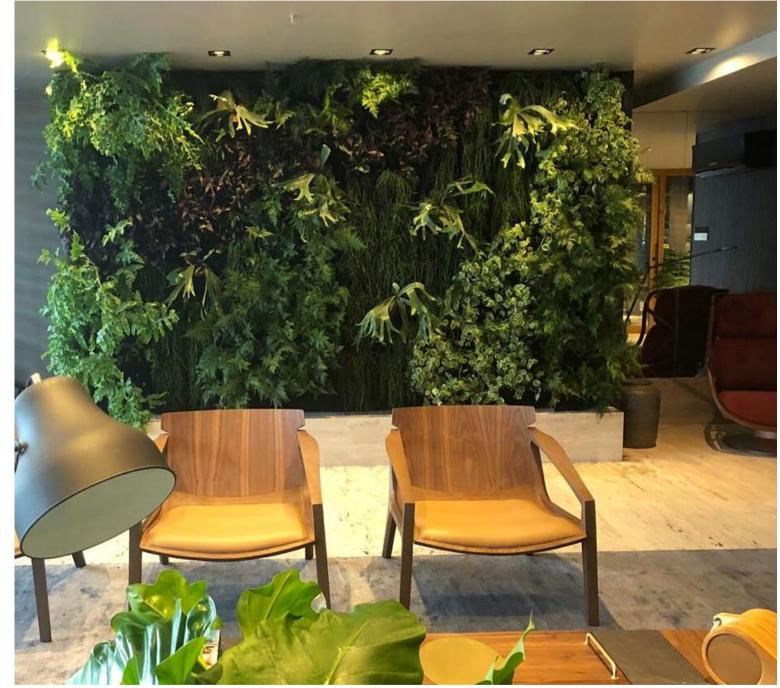

# NATURAL VERTICAL GARDEN

INNOVATIVE HYDROPONIC BLANKET SYSTEM

Originated in Europe and with strong growth in Brazil, the hydroponic blanket garden is the most efficient vertical landscaping system in the world. Produced in custom-made modular panels and with Biophilic Design exclusive to each project, the gardens are also "smart walls", have an automated irrigation system with an option for remote monitoring via Wifi (application).

# NATURAL VERTICAL GARDEN

natural vertical landscaping and its benefits

planting in innovative hydroponic blanket system

automated irrigation with monitoring option remote via wifi

biophilic design customized for your project

natural acoustic barrier

improvement in air quality and ambient humidity

psychological well-being and proximity to nature