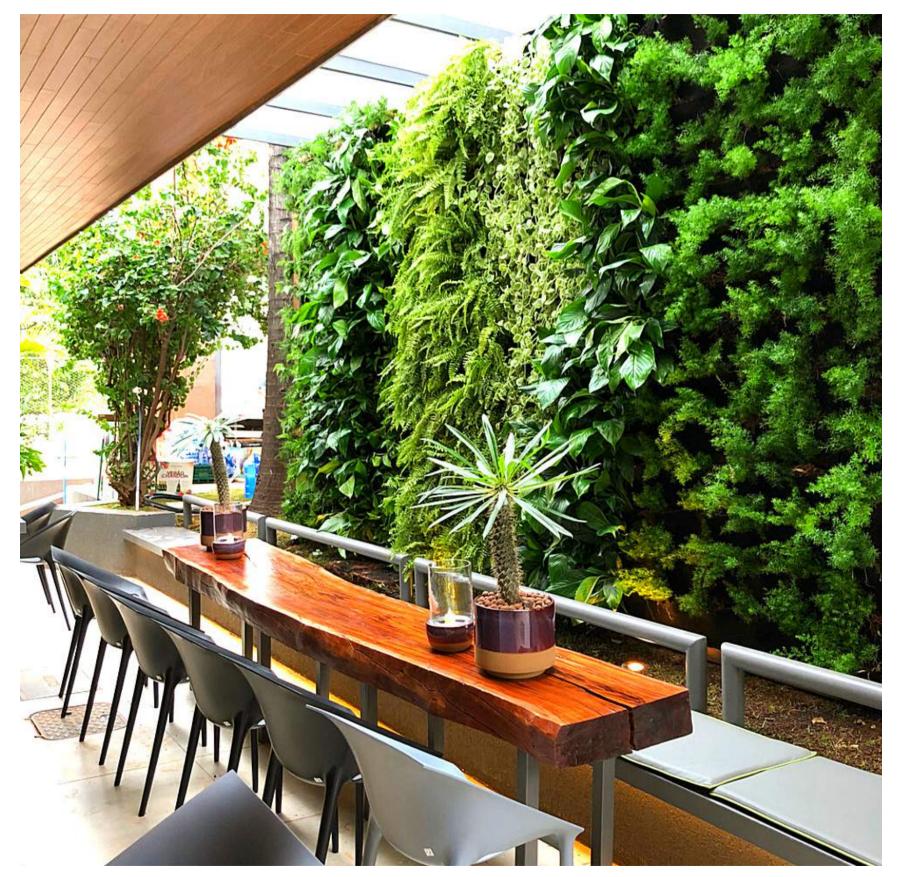

# NATURAL VERTICAL GARDEN

INNOVATIVE HYDROPONIC BLANKET SYSTEM

Originated in Europe and with strong growth in Brazil, the hydroponic blanket garden is the most efficient vertical landscaping system in the world. Produced in custom-made modular panels and with Biophilic Design exclusive to each project, the gardens are also "smart walls", have an automated irrigation system with an option for remote monitoring via Wifi (application).

# NATURAL VERTICAL GARDEN

natural vertical landscaping and its benefits

planting in innovative hydroponic blanket system

automated irrigation with monitoring option remote via wifi

biophilic design customized for your project

natural acoustic barrier

improvement in air quality and ambient humidity

psychological well-being and proximity to nature