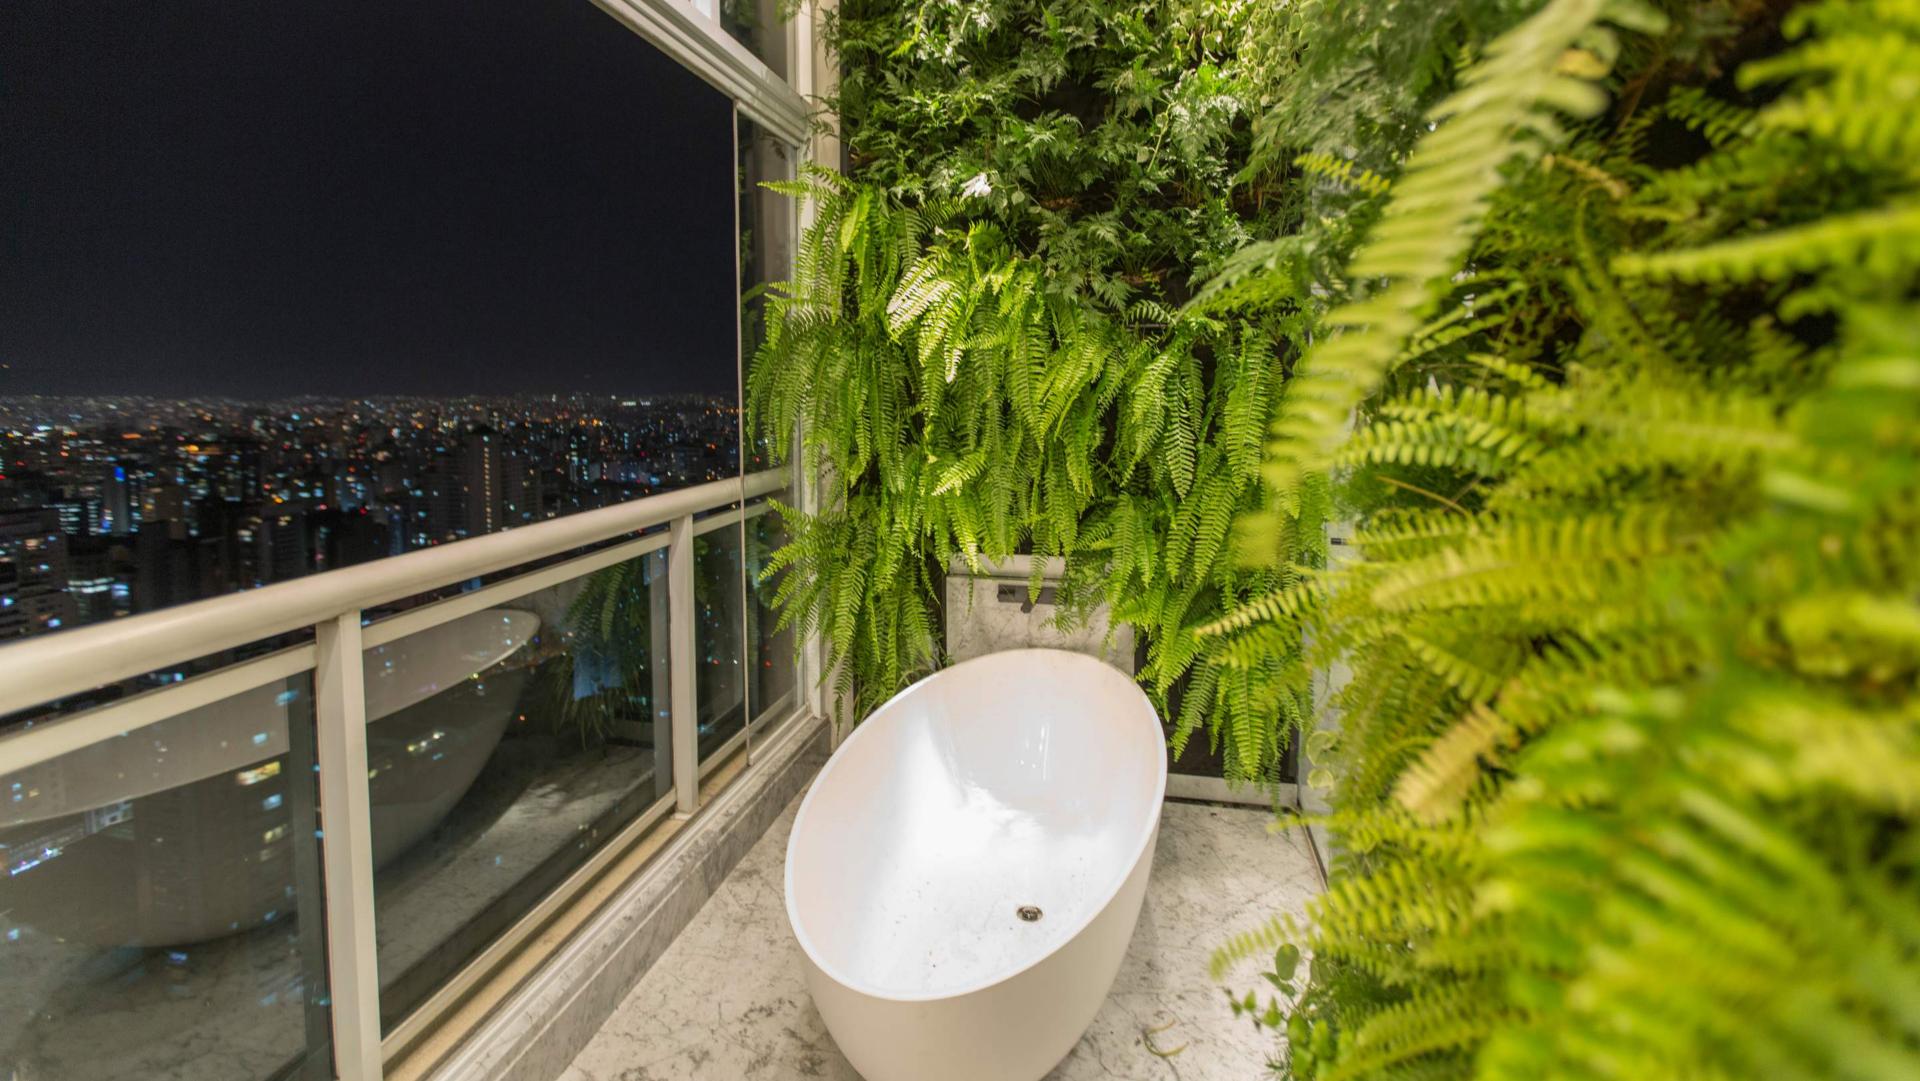

# NATURAL VERTICAL GARDEN

INNOVATIVE HYDROPONIC BLANKET SYSTEM

Originated in Europe and with strong growth in Brazil, the hydroponic blanket garden is the most efficient vertical landscaping system in the world. Produced in custom-made modular panels and with Biophilic Design exclusive to each project, the gardens are also "smart walls", have an automated irrigation system with an option for remote monitoring via Wifi (application).

# NATURAL VERTICAL GARDEN

natural vertical landscaping and its benefits

planting in innovative hydroponic blanket system

automated irrigation with monitoring option remote via wifi

biophilic design customized for your project

natural acoustic barrier

improvement in air quality and ambient humidity

psychological well-being and proximity to nature