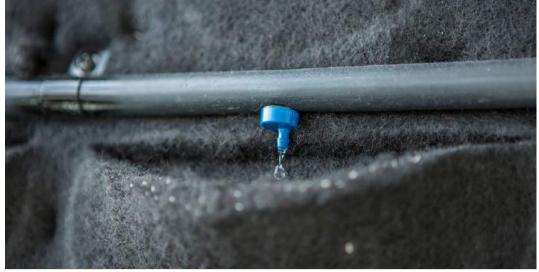

#### INSTALLATION

SUSTAINABLE INSTALLATION WITHOUT RISKS

The installation process starts with fixing aluminum spacers to the wall, eliminating infiltration risks. Next, we have the assembly of the waterproof ecological plates, accompanied by the double layer of hydroponic blanket. Right after assembling the structure, we installed and tested the entire irrigation system (gutter, hoses, drippers and the controller timer). Once this is done, we start planting the seedlings, according to the project previously approved by the client.

For the installation of the Natural Vertical Garden it is necessary: water point, drain and electric energy (in the absence, we use battery).

Guarantee: 60 days for the vegetation and 180 days for the structure.