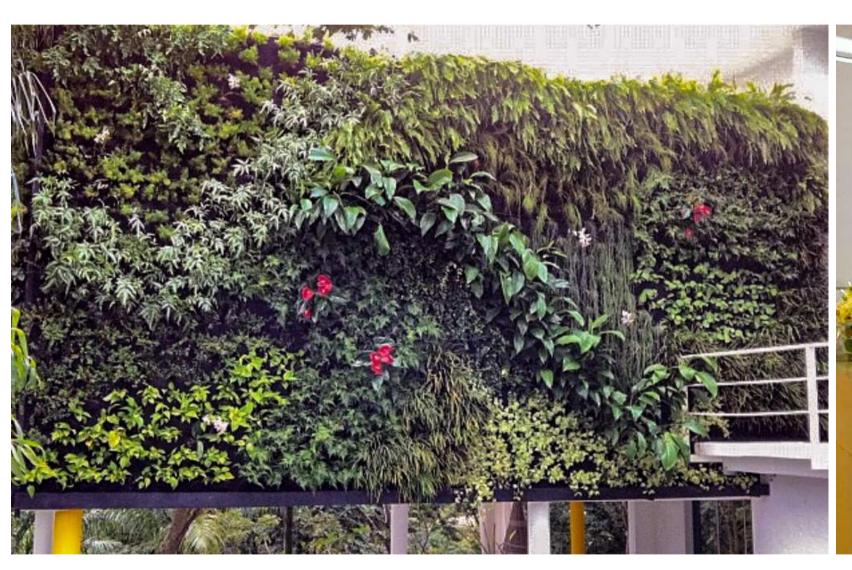

# NATURAL VERTICAL GARDEN

INNOVATIVE HYDROPONIC BLANKET SYSTEM

Originated in Europe and with strong growth in Brazil, the hydroponic blanket garden is the most efficient vertical landscaping system in the world. Produced in custom-made modular panels and with Biophilic Design exclusive to each project, the gardens are also "smart walls", have an automated irrigation system with an option for remote monitoring via Wifi (application).

# NATURAL VERTICAL GARDEN

natural vertical landscaping and its benefits

planting in innovative hydroponic blanket system

automated irrigation with monitoring option remote via wifi

biophilic design customized for your project

natural acoustic barrier

improvement in air quality and ambient humidity

psychological well-being and proximity to nature