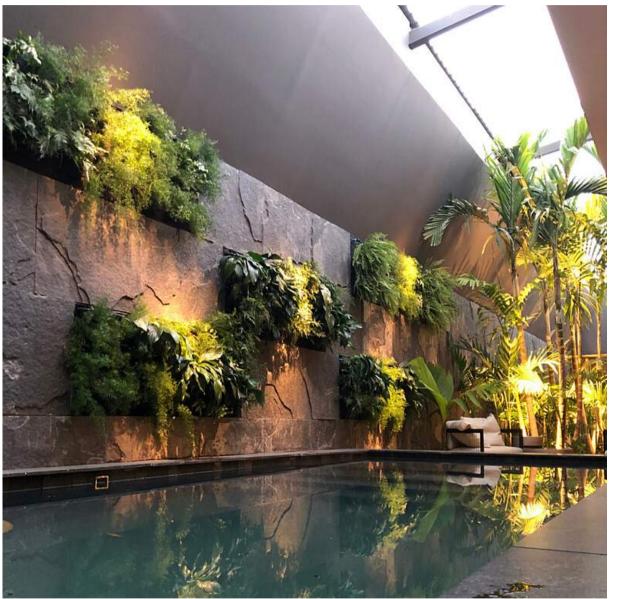

# NATURAL VERTICAL GARDEN

INNOVATIVE HYDROPONIC BLANKET SYSTEM

Originated in Europe and with strong growth in Brazil, the hydroponic blanket garden is the most efficient vertical landscaping system in the world. Produced in custom-made modular panels and with Biophilic Design exclusive to each project, the gardens are also "smart walls", have an automated irrigation system with an option for remote monitoring via Wifi (application).

# NATURAL VERTICAL GARDEN

natural vertical landscaping and its benefits

planting in innovative hydroponic blanket system

automated irrigation with monitoring option remote via wifi

biophilic design customized for your project

natural acoustic barrier

improvement in air quality and ambient humidity

psychological well-being and proximity to nature