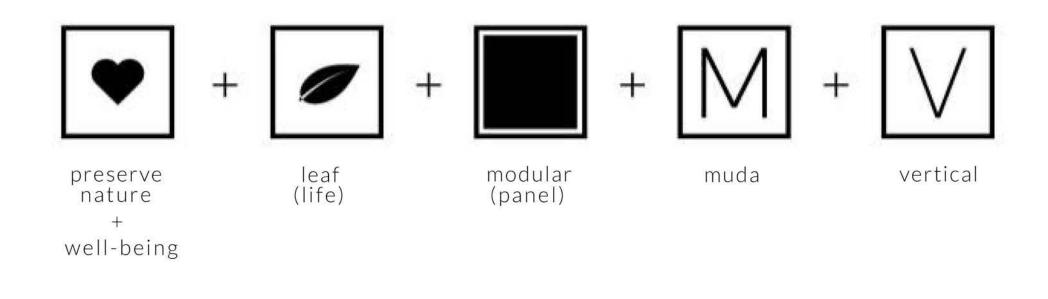

# NATURAL VERTICAL GARDEN

INNOVATIVE HYDROPONIC BLANKET SYSTEM

Originated in Europe and with strong growth in Brazil, the hydroponic blanket garden is the most efficient vertical landscaping system in the world. Produced in custom-made modular panels and with Biophilic Design exclusive to each project, the gardens are also "smart walls", have an automated irrigation system with an option for remote monitoring via Wifi (application).

# NATURAL VERTICAL GARDEN

natural vertical landscaping and its benefits

planting in innovative hydroponic blanket system

automated irrigation with monitoring option remote via wifi

biophilic design customized for your project

natural acoustic barrier

improvement in air quality and ambient humidity

psychological well-being and proximity to nature