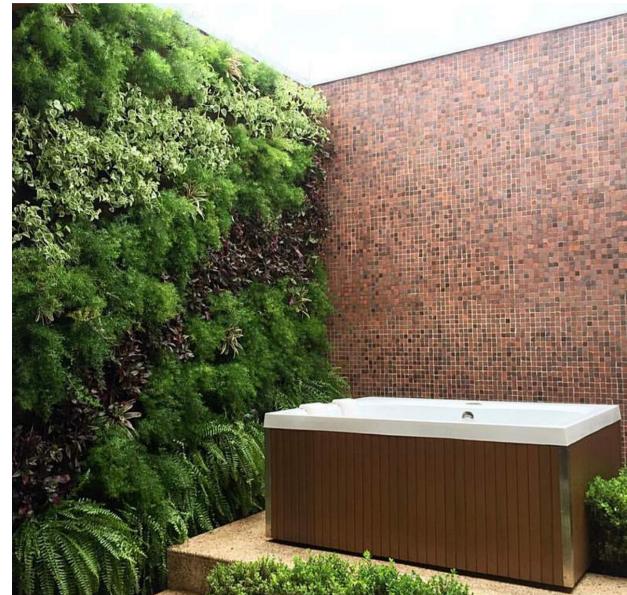

# NATURAL VERTICAL GARDEN

INNOVATIVE HYDROPONIC BLANKET SYSTEM

Originated in Europe and with strong growth in Brazil, the hydroponic blanket garden is the most efficient vertical landscaping system in the world. Produced in custom-made modular panels and with Biophilic Design exclusive to each project, the gardens are also "smart walls", have an automated irrigation system with an option for remote monitoring via Wifi (application).

# NATURAL VERTICAL GARDEN

natural vertical landscaping and its benefits

planting in innovative hydroponic blanket system

automated irrigation with monitoring option remote via wifi

biophilic design customized for your project

natural acoustic barrier

improvement in air quality and ambient humidity

psychological well-being and proximity to nature