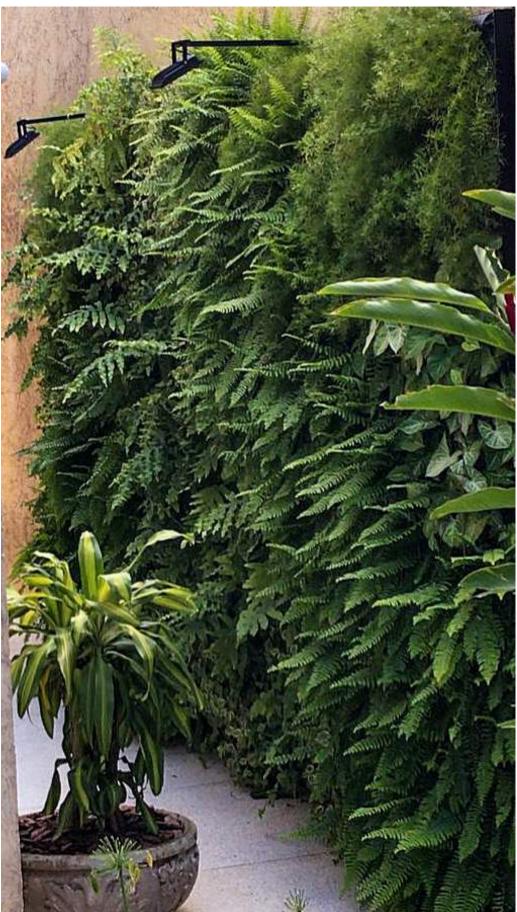

# NATURAL VERTICAL GARDEN

INNOVATIVE HYDROPONIC BLANKET SYSTEM

Originated in Europe and with strong growth in Brazil, the hydroponic blanket garden is the most efficient vertical landscaping system in the world. Produced in custom-made modular panels and with Biophilic Design exclusive to each project, the gardens are also "smart walls", have an automated irrigation system with an option for remote monitoring via Wifi (application).

# NATURAL VERTICAL GARDEN

natural vertical landscaping and its benefits

planting in innovative hydroponic blanket system

automated irrigation with monitoring option remote via wifi

biophilic design customized for your project

natural acoustic barrier

improvement in air quality and ambient humidity

psychological well-being and proximity to nature