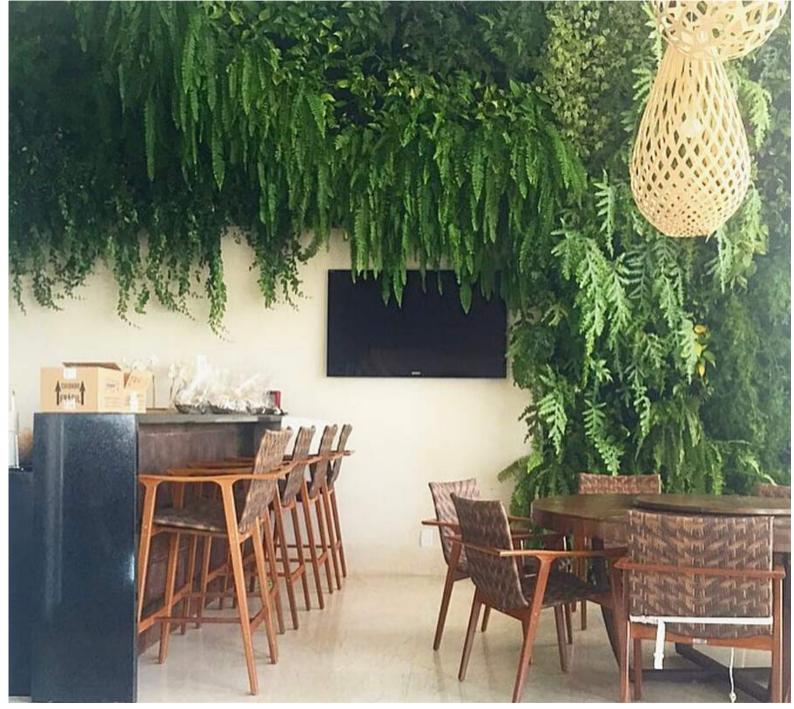

# NATURAL VERTICAL GARDEN

INNOVATIVE HYDROPONIC BLANKET SYSTEM

Originated in Europe and with strong growth in Brazil, the hydroponic blanket garden is the most efficient vertical landscaping system in the world. Produced in custom-made modular panels and with Biophilic Design exclusive to each project, the gardens are also "smart walls", have an automated irrigation system with an option for remote monitoring via Wifi (application).

# NATURAL VERTICAL GARDEN

natural vertical landscaping and its benefits

planting in innovative hydroponic blanket system

automated irrigation with monitoring option remote via wifi

biophilic design customized for your project

natural acoustic barrier

improvement in air quality and ambient humidity

psychological well-being and proximity to nature