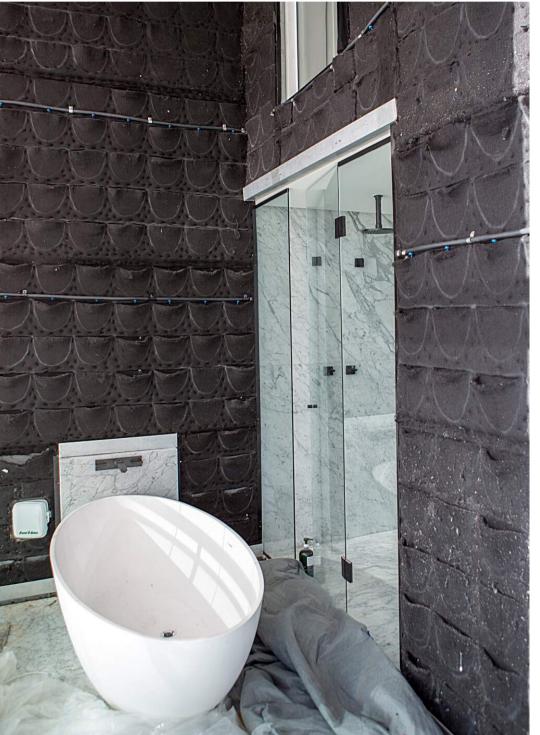

#### INSTALLATION

SUSTAINABLE INSTALLATION WITHOUT RISKS

The installation process starts with fixing aluminum spacers to the wall, eliminating infiltration risks. Next, we have the assembly of the waterproof ecological plates, accompanied by the double layer of hydroponic blanket. Right after assembling the structure, we installed and tested the entire irrigation system (gutter, hoses, drippers and the controller timer). Once this is done, we start planting the seedlings, according to the project previously approved by the client.

For the installation of the Natural Vertical Garden it is necessary: water point, drain and electric energy (in the absence, we use battery).

Guarantee: 60 days for the vegetation and 180 days for the structure.