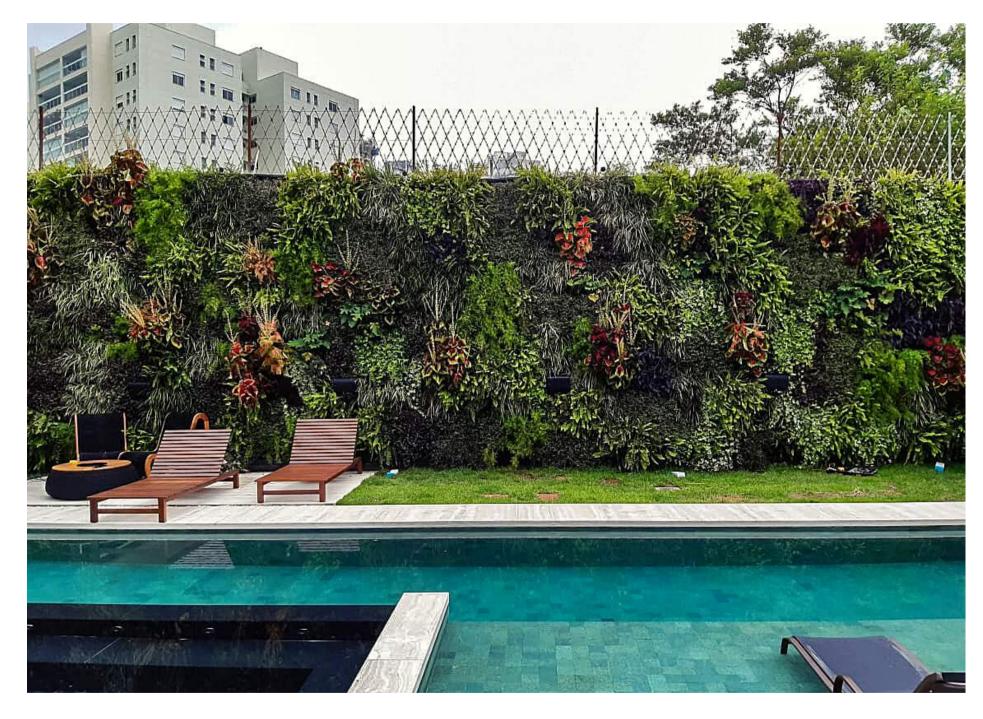

# NATURAL VERTICAL GARDEN

INNOVATIVE HYDROPONIC BLANKET SYSTEM

Originated in Europe and with strong growth in Brazil, the hydroponic blanket garden is the most efficient vertical landscaping system in the world. Produced in custom-made modular panels and with Biophilic Design exclusive to each project, the gardens are also "smart walls", have an automated irrigation system with an option for remote monitoring via Wifi (application).

# NATURAL VERTICAL GARDEN

natural vertical landscaping and its benefits

planting in innovative hydroponic blanket system

automated irrigation with monitoring option remote via wifi

biophilic design customized for your project

natural acoustic barrier

improvement in air quality and ambient humidity

psychological well-being and proximity to nature