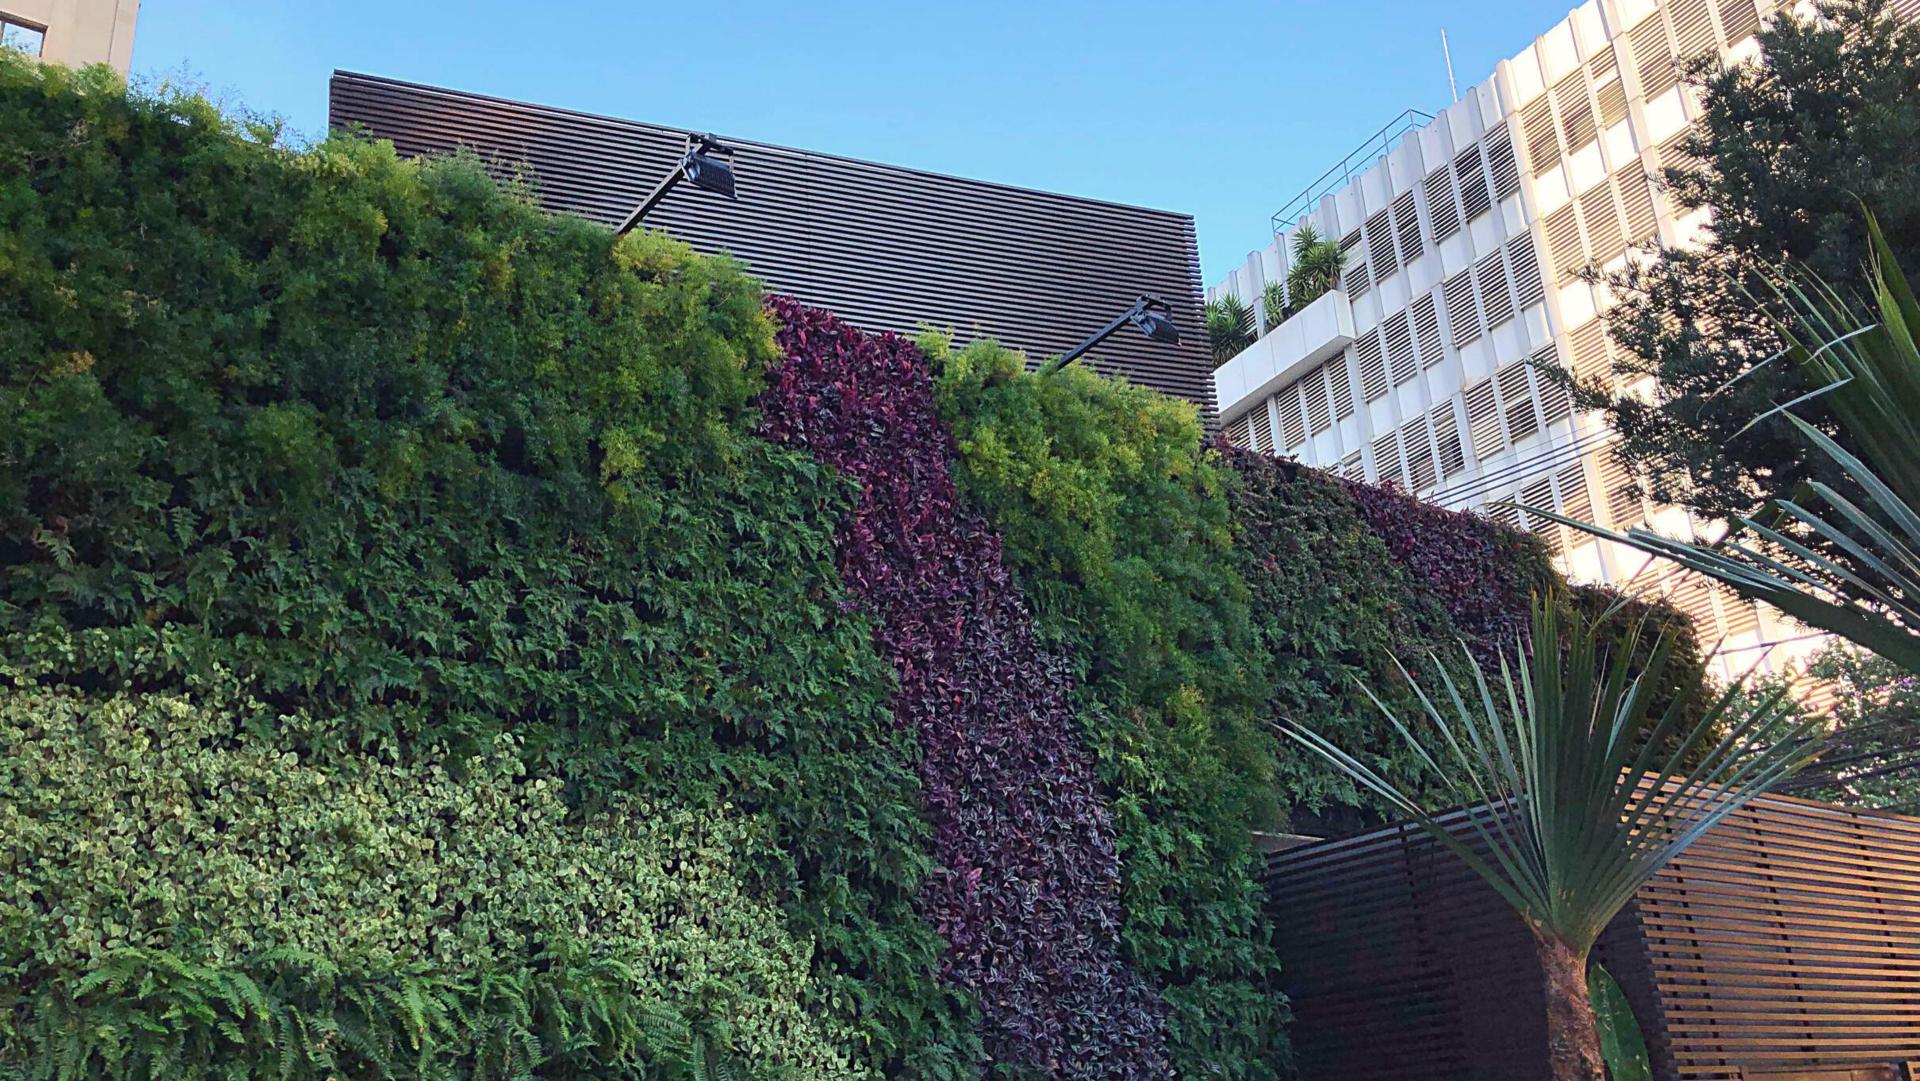

# NATURAL VERTICAL GARDEN

INNOVATIVE HYDROPONIC BLANKET SYSTEM

Originated in Europe and with strong growth in Brazil, the hydroponic blanket garden is the most efficient vertical landscaping system in the world. Produced in custom-made modular panels and with Biophilic Design exclusive to each project, the gardens are also "smart walls", have an automated irrigation system with an option for remote monitoring via Wifi (application).

# NATURAL VERTICAL GARDEN

natural vertical landscaping and its benefits

planting in innovative hydroponic blanket system

automated irrigation with monitoring option remote via wifi

biophilic design customized for your project

natural acoustic barrier

improvement in air quality and ambient humidity

psychological well-being and proximity to nature