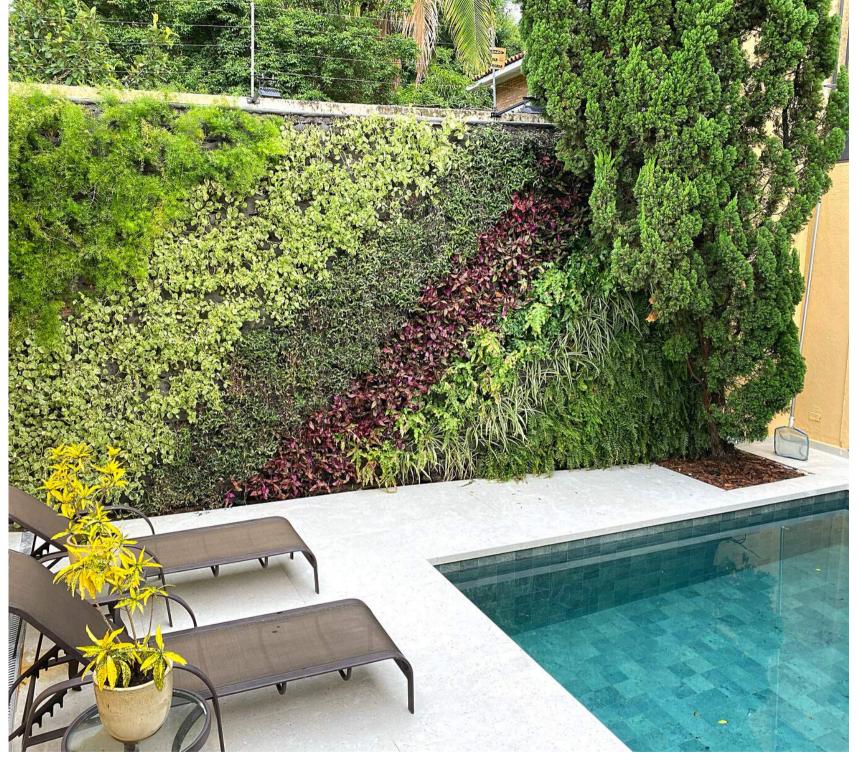

# NATURAL VERTICAL GARDEN

INNOVATIVE HYDROPONIC BLANKET SYSTEM

Originated in Europe and with strong growth in Brazil, the hydroponic blanket garden is the most efficient vertical landscaping system in the world. Produced in custom-made modular panels and with Biophilic Design exclusive to each project, the gardens are also "smart walls", have an automated irrigation system with an option for remote monitoring via Wifi (application).

# NATURAL VERTICAL GARDEN

natural vertical landscaping and its benefits

planting in innovative hydroponic blanket system

automated irrigation with monitoring option remote via wifi

biophilic design customized for your project

natural acoustic barrier

improvement in air quality and ambient humidity

psychological well-being and proximity to nature