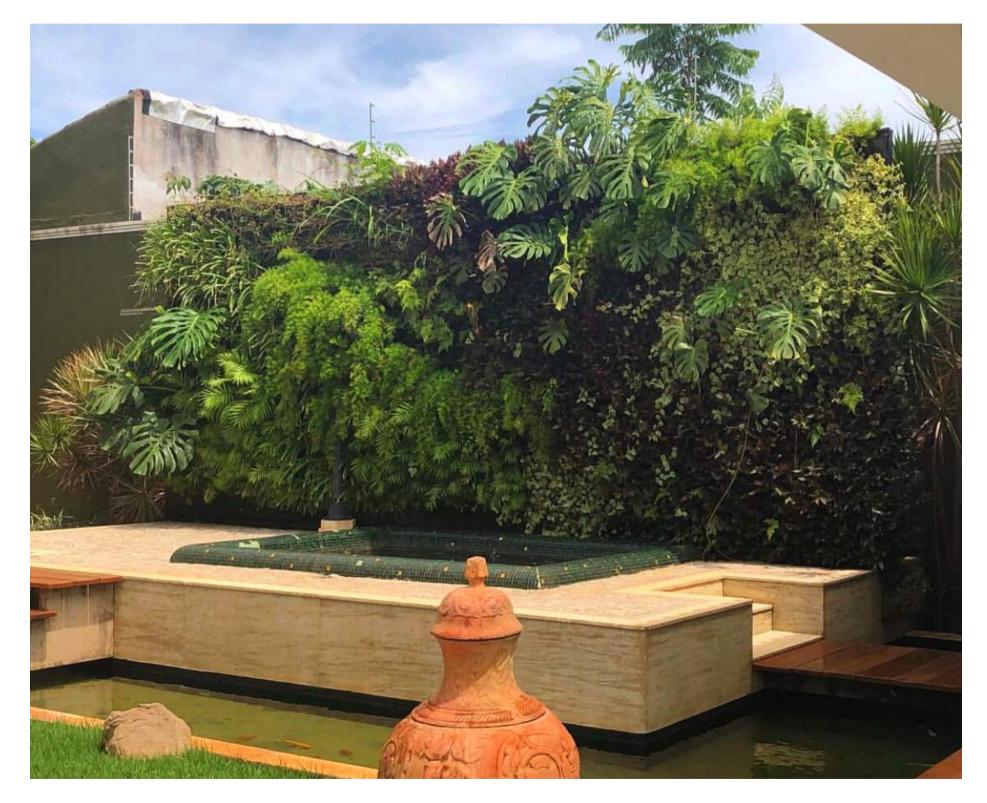

# NATURAL VERTICAL GARDEN

INNOVATIVE HYDROPONIC BLANKET SYSTEM

Originated in Europe and with strong growth in Brazil, the hydroponic blanket garden is the most efficient vertical landscaping system in the world. Produced in custom-made modular panels and with Biophilic Design exclusive to each project, the gardens are also "smart walls", have an automated irrigation system with an option for remote monitoring via Wifi (application).

# NATURAL VERTICAL GARDEN

natural vertical landscaping and its benefits

planting in innovative hydroponic blanket system

automated irrigation with monitoring option remote via wifi

biophilic design customized for your project

natural acoustic barrier

improvement in air quality and ambient humidity

psychological well-being and proximity to nature