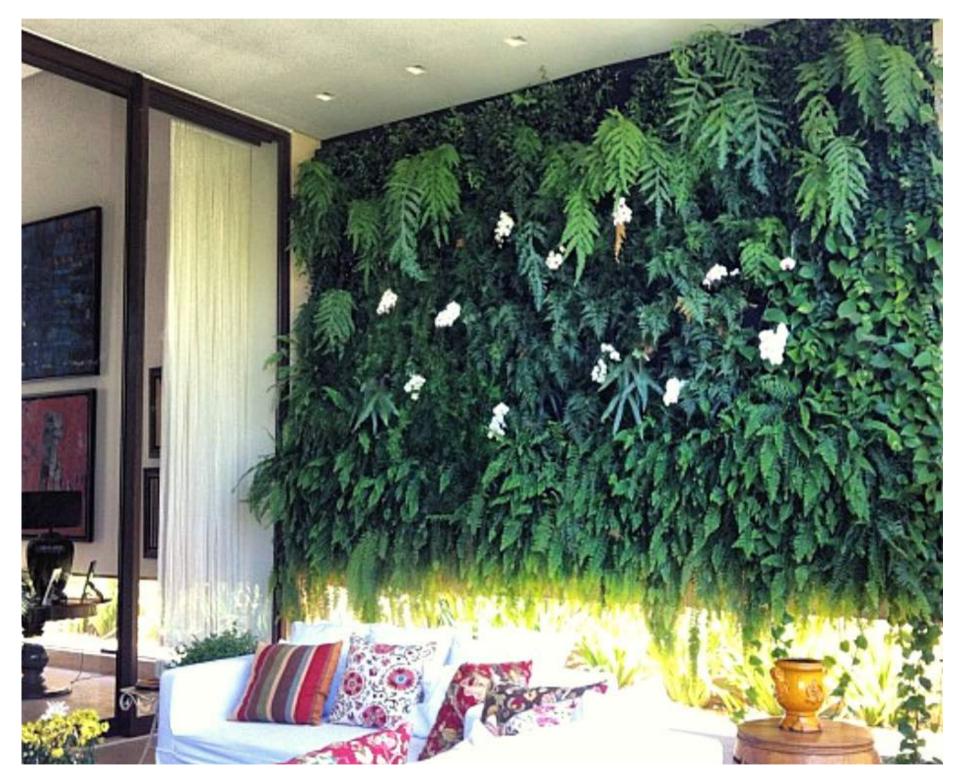

# NATURAL VERTICAL GARDEN

INNOVATIVE HYDROPONIC BLANKET SYSTEM

Originated in Europe and with strong growth in Brazil, the hydroponic blanket garden is the most efficient vertical landscaping system in the world. Produced in custom-made modular panels and with Biophilic Design exclusive to each project, the gardens are also "smart walls", have an automated irrigation system with an option for remote monitoring via Wifi (application).

# NATURAL VERTICAL GARDEN

natural vertical landscaping and its benefits

planting in innovative hydroponic blanket system

automated irrigation with monitoring option remote via wifi

biophilic design customized for your project

natural acoustic barrier

improvement in air quality and ambient humidity

psychological well-being and proximity to nature