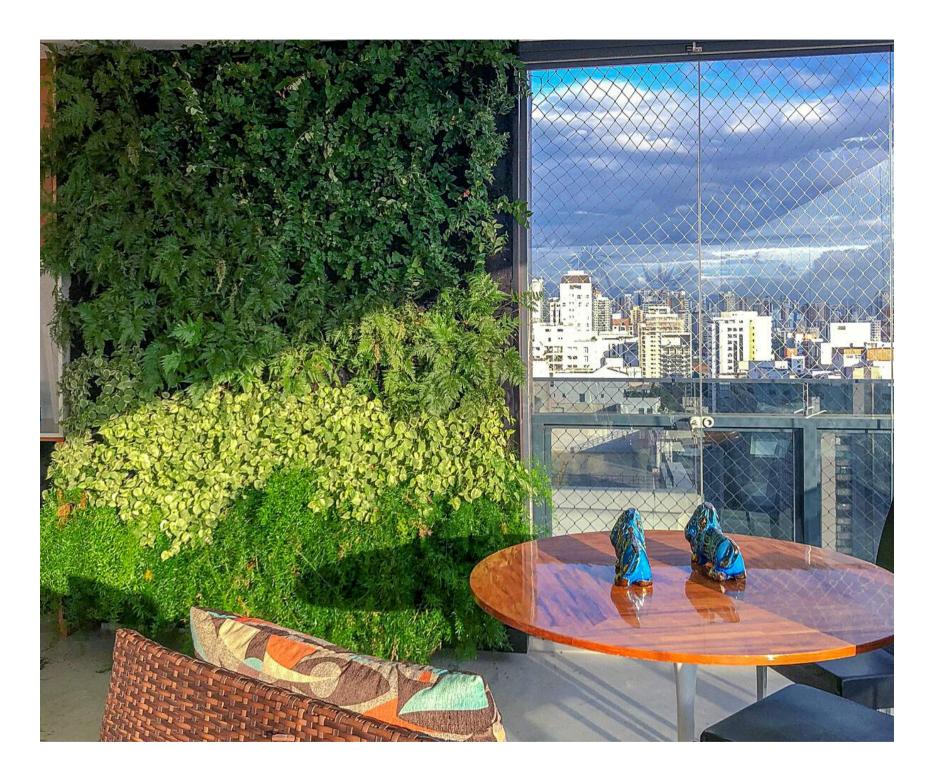

# NATURAL VERTICAL GARDEN

INNOVATIVE HYDROPONIC BLANKET SYSTEM

Originated in Europe and with strong growth in Brazil, the hydroponic blanket garden is the most efficient vertical landscaping system in the world. Produced in custom-made modular panels and with Biophilic Design exclusive to each project, the gardens are also "smart walls", have an automated irrigation system with an option for remote monitoring via Wifi (application).

# NATURAL VERTICAL GARDEN

natural vertical landscaping and its benefits

planting in innovative hydroponic blanket system

automated irrigation with monitoring option remote via wifi

biophilic design customized for your project

natural acoustic barrier

improvement in air quality and ambient humidity

psychological well-being and proximity to nature