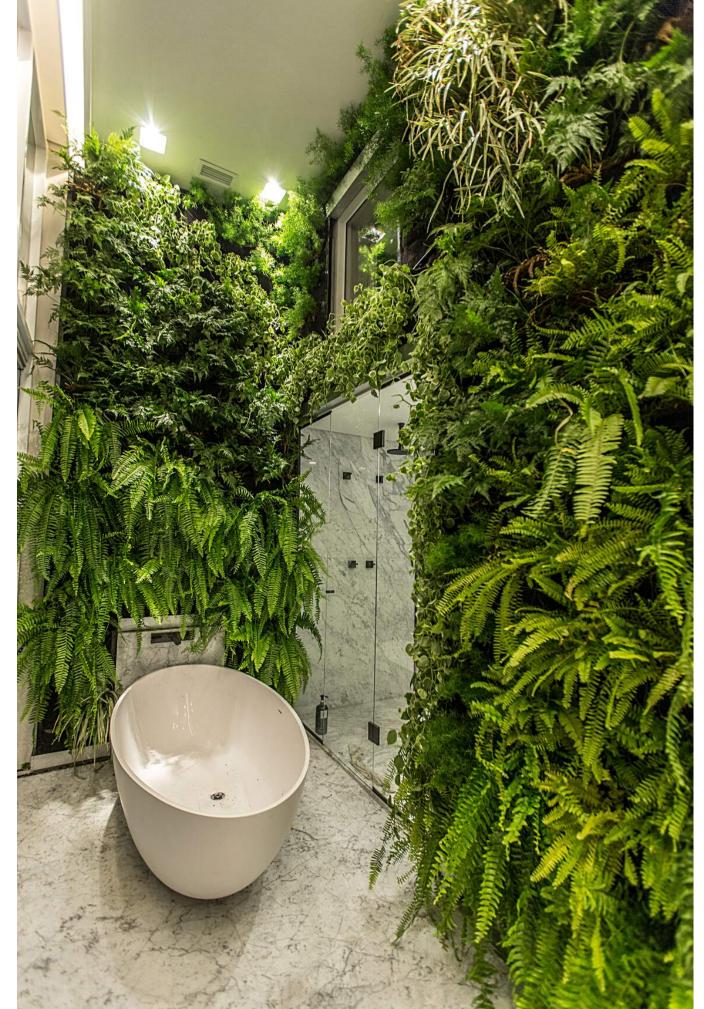

# NATURAL VERTICAL GARDEN

INNOVATIVE HYDROPONIC BLANKET SYSTEM

Originated in Europe and with strong growth in Brazil, the hydroponic blanket garden is the most efficient vertical landscaping system in the world. Produced in custom-made modular panels and with Biophilic Design exclusive to each project, the gardens are also "smart walls", have an automated irrigation system with an option for remote monitoring via Wifi (application).

# NATURAL VERTICAL GARDEN

natural vertical landscaping and its benefits

planting in innovative hydroponic blanket system

automated irrigation with monitoring option remote via wifi

biophilic design customized for your project

natural acoustic barrier

improvement in air quality and ambient humidity

psychological well-being and proximity to nature