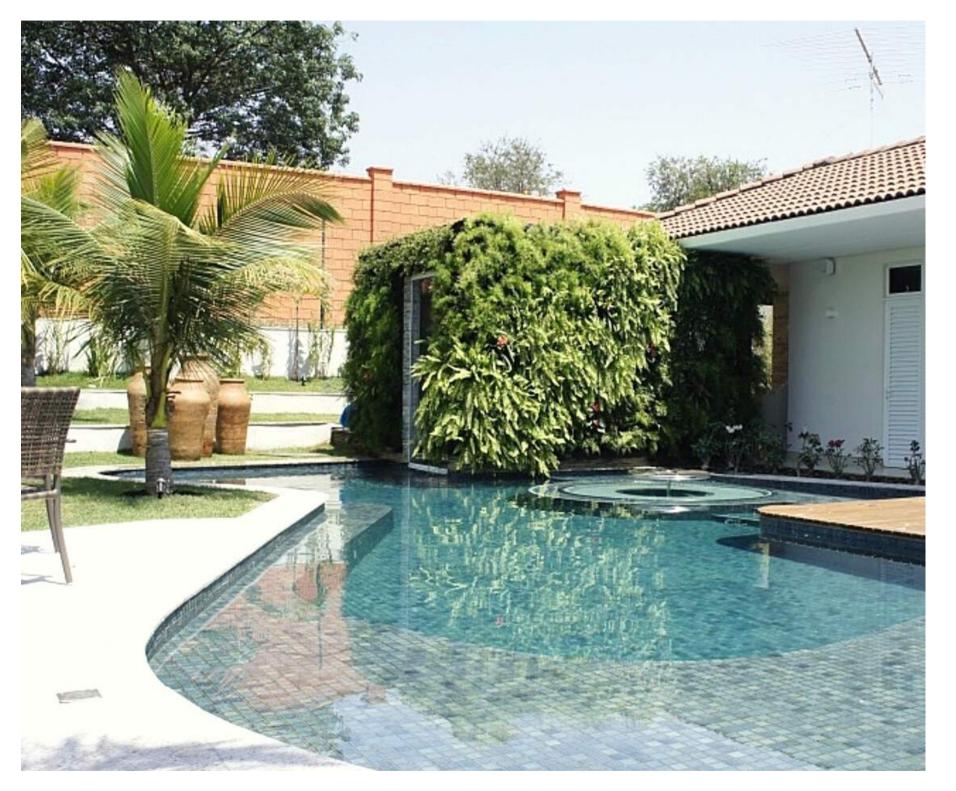

# NATURAL VERTICAL GARDEN

INNOVATIVE HYDROPONIC BLANKET SYSTEM

Originated in Europe and with strong growth in Brazil, the hydroponic blanket garden is the most efficient vertical landscaping system in the world. Produced in custom-made modular panels and with Biophilic Design exclusive to each project, the gardens are also "smart walls", have an automated irrigation system with an option for remote monitoring via Wifi (application).

# NATURAL VERTICAL GARDEN

natural vertical landscaping and its benefits

planting in innovative hydroponic blanket system

automated irrigation with monitoring option remote via wifi

biophilic design customized for your project

natural acoustic barrier

improvement in air quality and ambient humidity

psychological well-being and proximity to nature