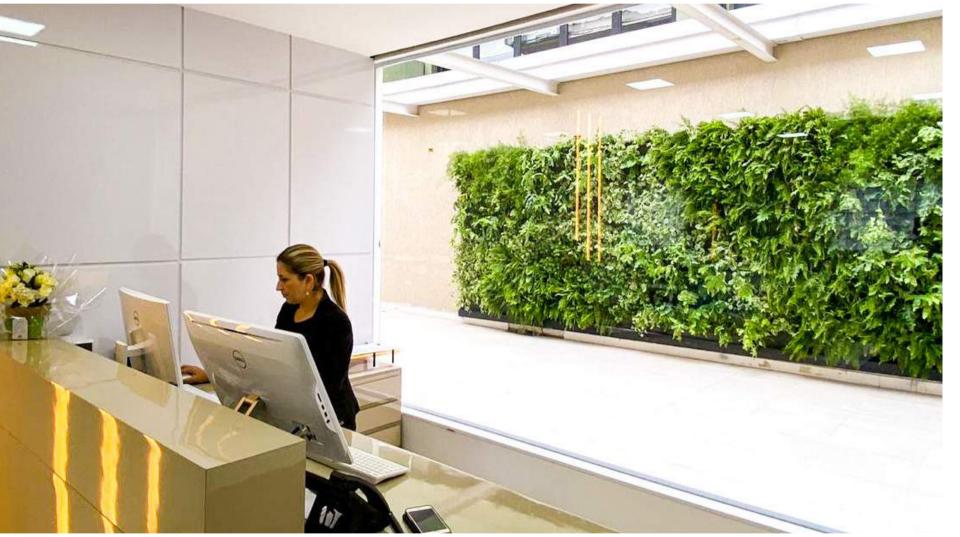

# NATURAL VERTICAL GARDEN

INNOVATIVE HYDROPONIC BLANKET SYSTEM

Originated in Europe and with strong growth in Brazil, the hydroponic blanket garden is the most efficient vertical landscaping system in the world. Produced in custom-made modular panels and with Biophilic Design exclusive to each project, the gardens are also "smart walls", have an automated irrigation system with an option for remote monitoring via Wifi (application).

# NATURAL VERTICAL GARDEN

natural vertical landscaping and its benefits

planting in innovative hydroponic blanket system

automated irrigation with monitoring option remote via wifi

biophilic design customized for your project

natural acoustic barrier

improvement in air quality and ambient humidity

psychological well-being and proximity to nature