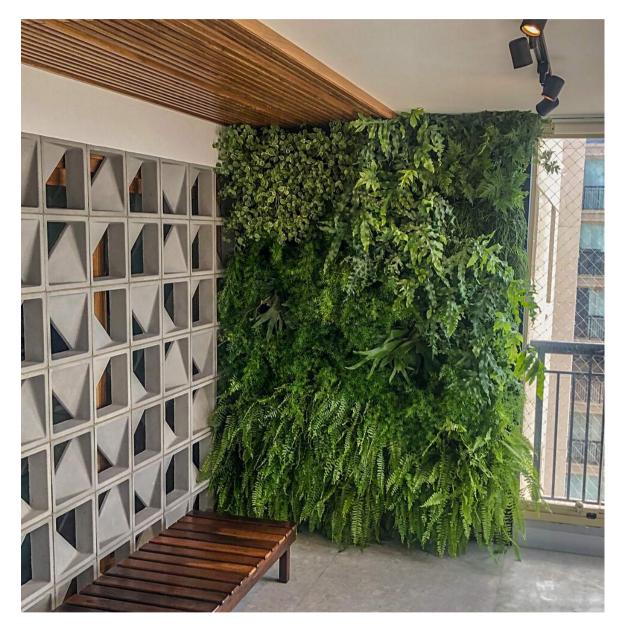

# NATURAL VERTICAL GARDEN

INNOVATIVE HYDROPONIC BLANKET SYSTEM

Originated in Europe and with strong growth in Brazil, the hydroponic blanket garden is the most efficient vertical landscaping system in the world. Produced in custom-made modular panels and with Biophilic Design exclusive to each project, the gardens are also "smart walls", have an automated irrigation system with an option for remote monitoring via Wifi (application).

# NATURAL VERTICAL GARDEN

natural vertical landscaping and its benefits

planting in innovative hydroponic blanket system

automated irrigation with monitoring option remote via wifi

biophilic design customized for your project

natural acoustic barrier

improvement in air quality and ambient humidity

psychological well-being and proximity to nature