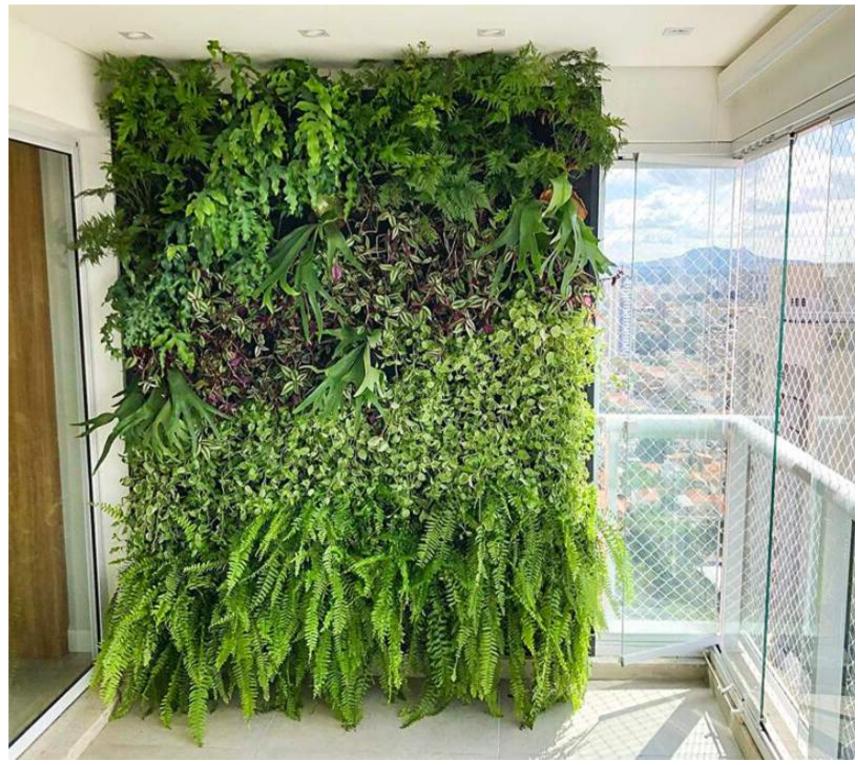

# NATURAL VERTICAL GARDEN

INNOVATIVE HYDROPONIC BLANKET SYSTEM

Originated in Europe and with strong growth in Brazil, the hydroponic blanket garden is the most efficient vertical landscaping system in the world. Produced in custom-made modular panels and with Biophilic Design exclusive to each project, the gardens are also "smart walls", have an automated irrigation system with an option for remote monitoring via Wifi (application).

# NATURAL VERTICAL GARDEN

natural vertical landscaping and its benefits

planting in innovative hydroponic blanket system

automated irrigation with monitoring option remote via wifi

biophilic design customized for your project

natural acoustic barrier

improvement in air quality and ambient humidity

psychological well-being and proximity to nature