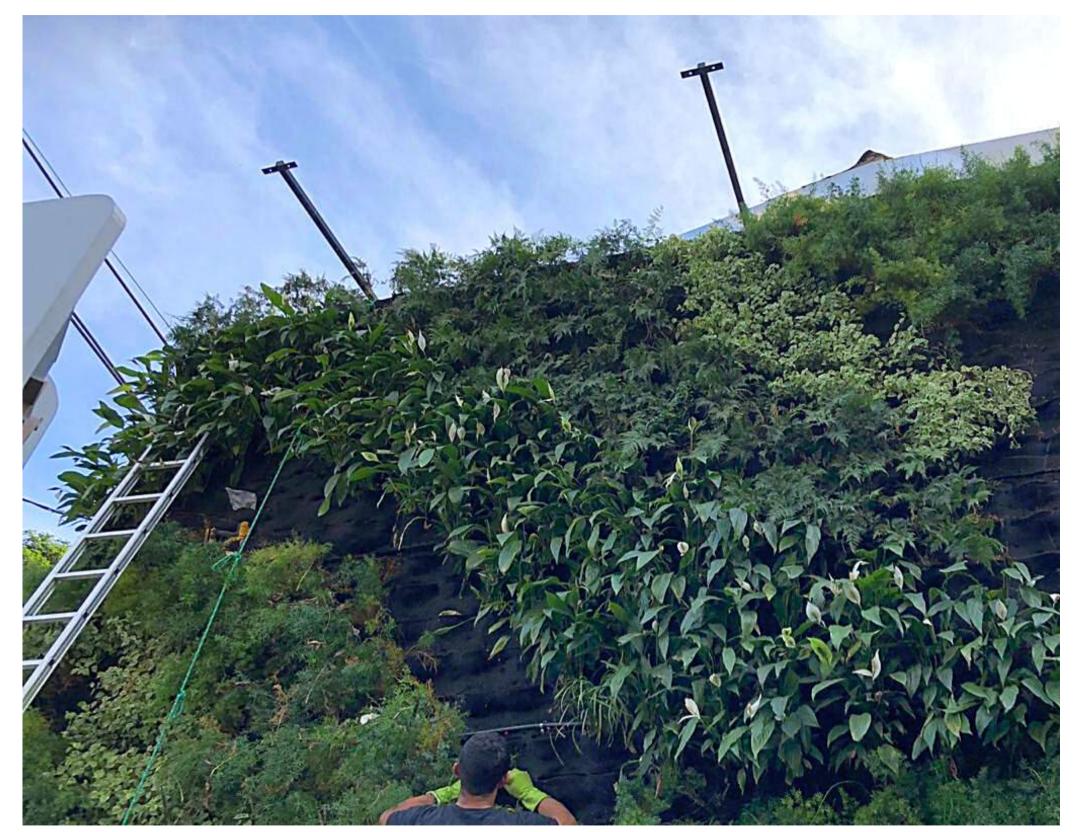

#### INSTALLATION

SUSTAINABLE INSTALLATION WITHOUT RISKS

The installation process starts with fixing aluminum spacers to the wall, eliminating infiltration risks. Next, we have the assembly of the waterproof ecological plates, accompanied by the double layer of hydroponic blanket. Right after assembling the structure, we installed and tested the entire irrigation system (gutter, hoses, drippers and the controller timer). Once this is done, we start planting the seedlings, according to the project previously approved by the client.

For the installation of the Natural Vertical Garden it is necessary: water point, drain and electric energy (in the absence, we use battery).

Guarantee: 60 days for the vegetation and 180 days for the structure.

#### PREVENTIVE AND EMERGENCY CARE

We understand that our relationship with customers does not end with the installation or delivery of products, which is why we offer weekly support and on-call weekends to provide periodic maintenance services, by appointment or emergency to solve any damage.