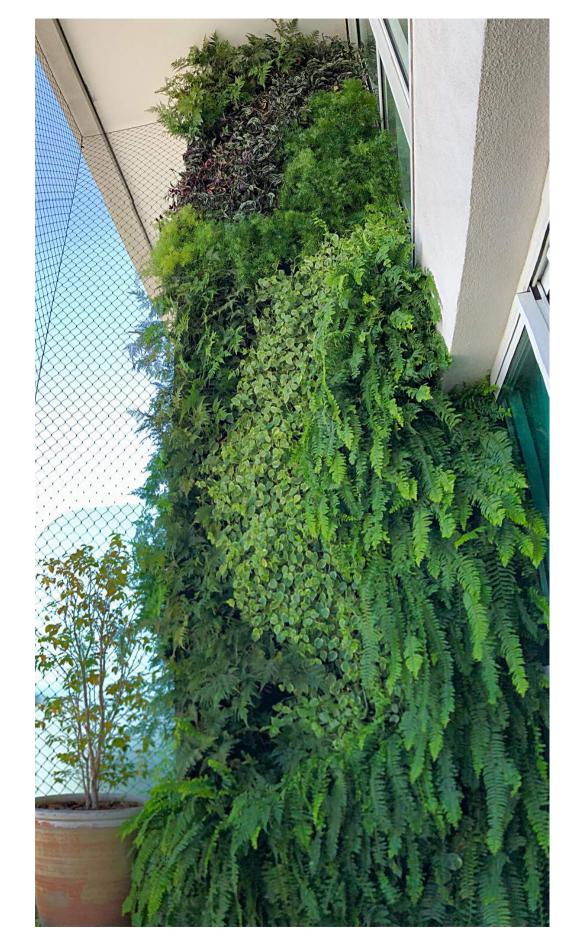

# NATURAL VERTICAL GARDEN

INNOVATIVE HYDROPONIC BLANKET SYSTEM

Originated in Europe and with strong growth in Brazil, the hydroponic blanket garden is the most efficient vertical landscaping system in the world. Produced in custom-made modular panels and with Biophilic Design exclusive to each project, the gardens are also "smart walls", have an automated irrigation system with an option for remote monitoring via Wifi (application).

# NATURAL VERTICAL GARDEN

natural vertical landscaping and its benefits

planting in innovative hydroponic blanket system

automated irrigation with monitoring option remote via wifi

biophilic design customized for your project

natural acoustic barrier

improvement in air quality and ambient humidity

psychological well-being and proximity to nature