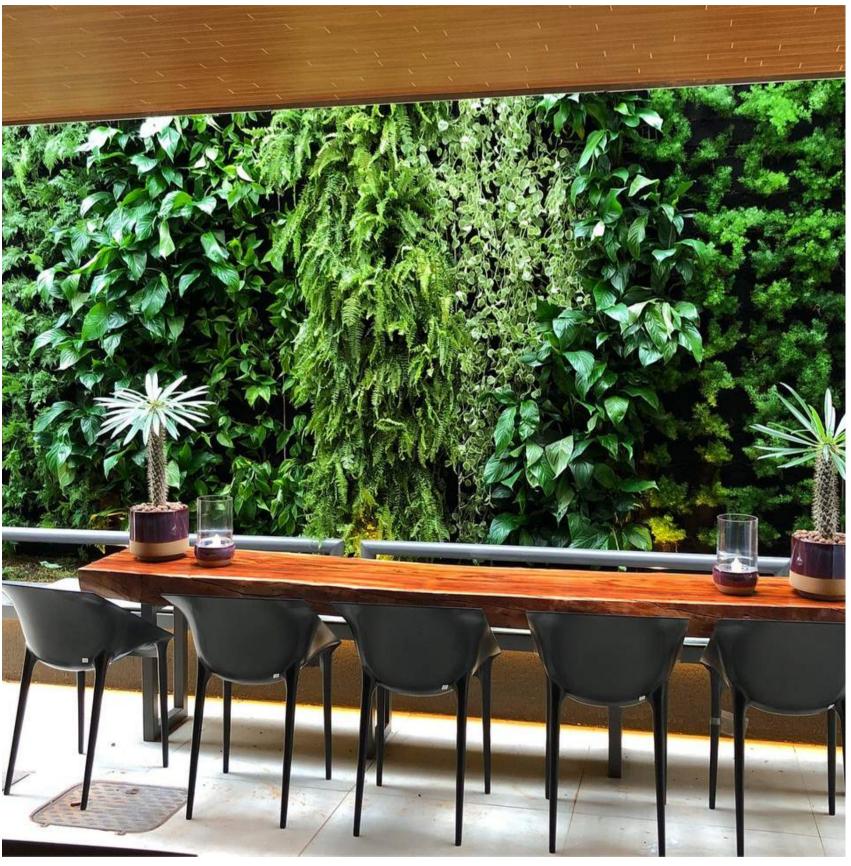

# NATURAL VERTICAL GARDEN

INNOVATIVE HYDROPONIC BLANKET SYSTEM

Originated in Europe and with strong growth in Brazil, the hydroponic blanket garden is the most efficient vertical landscaping system in the world. Produced in custom-made modular panels and with Biophilic Design exclusive to each project, the gardens are also "smart walls", have an automated irrigation system with an option for remote monitoring via Wifi (application).

# NATURAL VERTICAL GARDEN

natural vertical landscaping and its benefits

planting in innovative hydroponic blanket system

automated irrigation with monitoring option remote via wifi

biophilic design customized for your project

natural acoustic barrier

improvement in air quality and ambient humidity

psychological well-being and proximity to nature