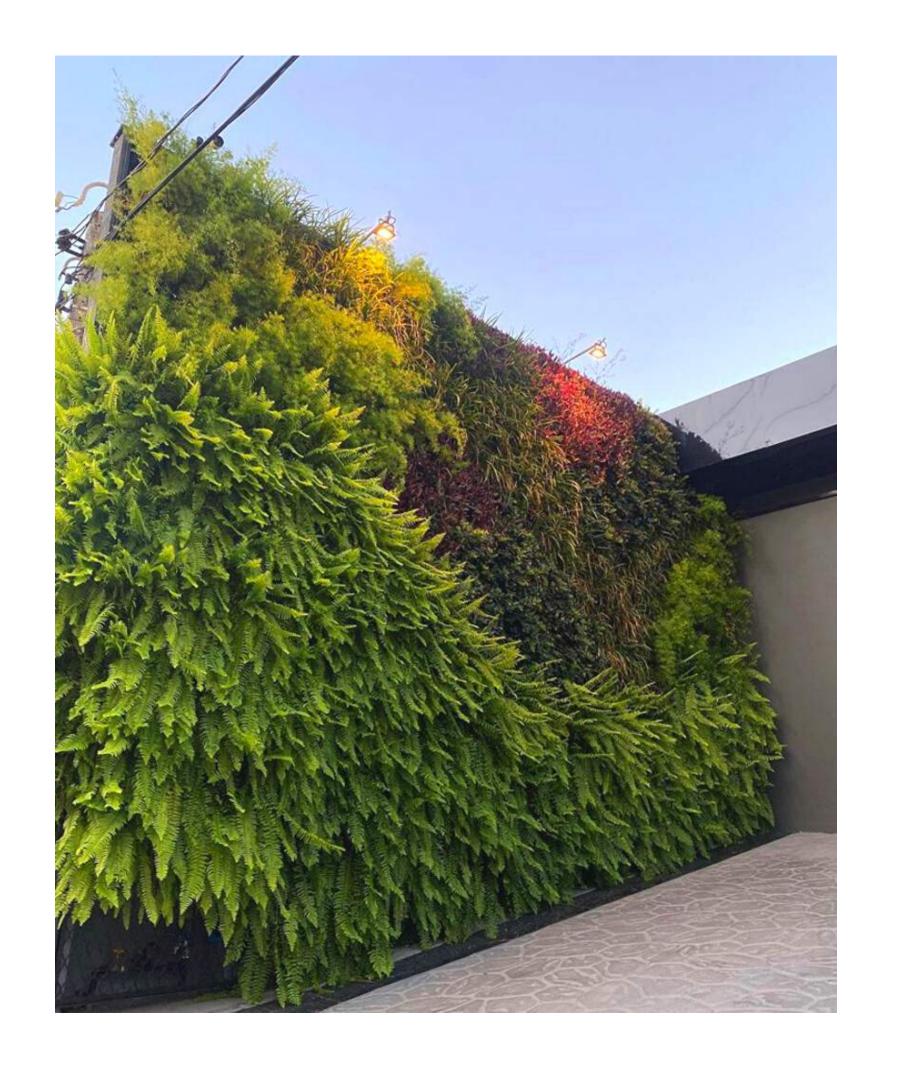

# NATURAL VERTICAL GARDEN

INNOVATIVE HYDROPONIC BLANKET SYSTEM

Originated in Europe and with strong growth in Brazil, the hydroponic blanket garden is the most efficient vertical landscaping system in the world. Produced in custom-made modular panels and with Biophilic Design exclusive to each project, the gardens are also "smart walls", have an automated irrigation system with an option for remote monitoring via Wifi (application).

# NATURAL VERTICAL GARDEN

natural vertical landscaping and its benefits

planting in innovative hydroponic blanket system

automated irrigation with monitoring option remote via wifi

biophilic design customized for your project

natural acoustic barrier

improvement in air quality and ambient humidity

psychological well-being and proximity to nature