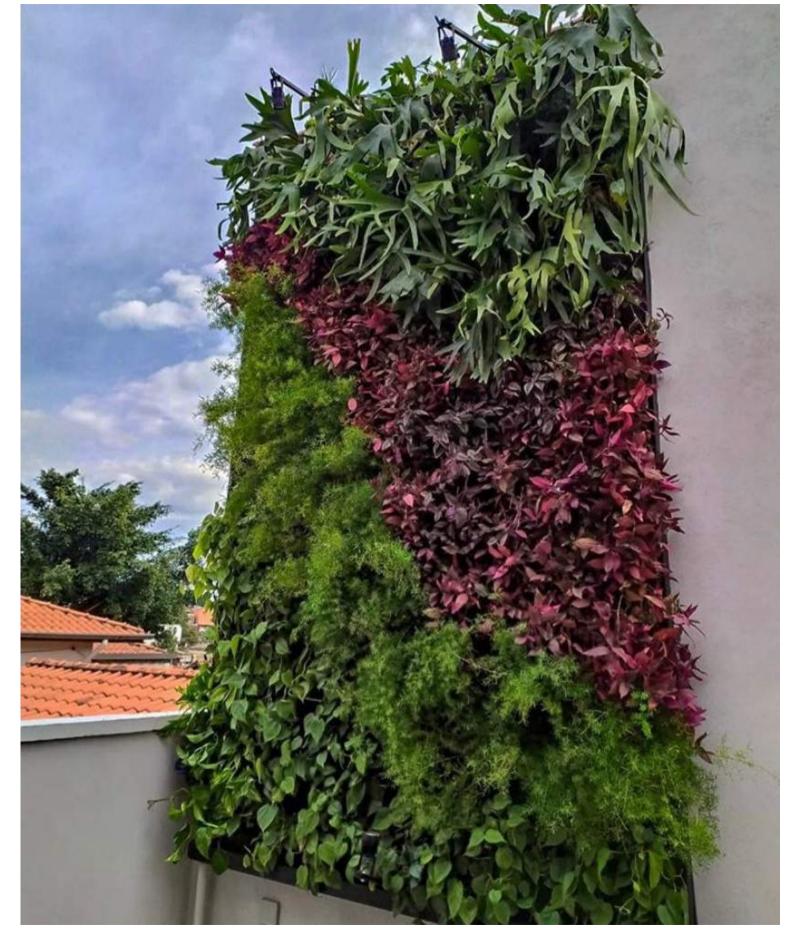

# NATURAL VERTICAL GARDEN

INNOVATIVE HYDROPONIC BLANKET SYSTEM

Originated in Europe and with strong growth in Brazil, the hydroponic blanket garden is the most efficient vertical landscaping system in the world. Produced in custom-made modular panels and with Biophilic Design exclusive to each project, the gardens are also "smart walls", have an automated irrigation system with an option for remote monitoring via Wifi (application).

# NATURAL VERTICAL GARDEN

natural vertical landscaping and its benefits

planting in innovative hydroponic blanket system

automated irrigation with monitoring option remote via wifi

biophilic design customized for your project

natural acoustic barrier

improvement in air quality and ambient humidity

psychological well-being and proximity to nature