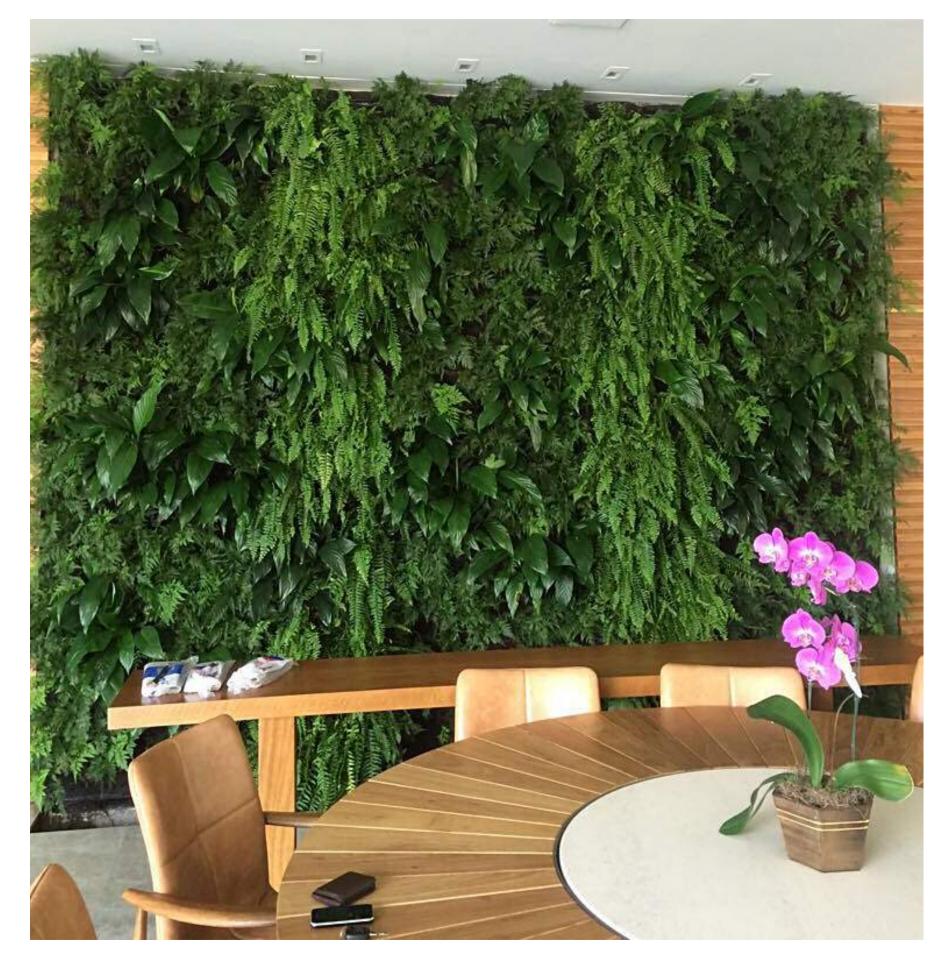

# NATURAL VERTICAL GARDEN

INNOVATIVE HYDROPONIC BLANKET SYSTEM

Originated in Europe and with strong growth in Brazil, the hydroponic blanket garden is the most efficient vertical landscaping system in the world. Produced in custom-made modular panels and with Biophilic Design exclusive to each project, the gardens are also "smart walls", have an automated irrigation system with an option for remote monitoring via Wifi (application).

# NATURAL VERTICAL GARDEN

natural vertical landscaping and its benefits

planting in innovative hydroponic blanket system

automated irrigation with monitoring option remote via wifi

biophilic design customized for your project

natural acoustic barrier

improvement in air quality and ambient humidity

psychological well-being and proximity to nature