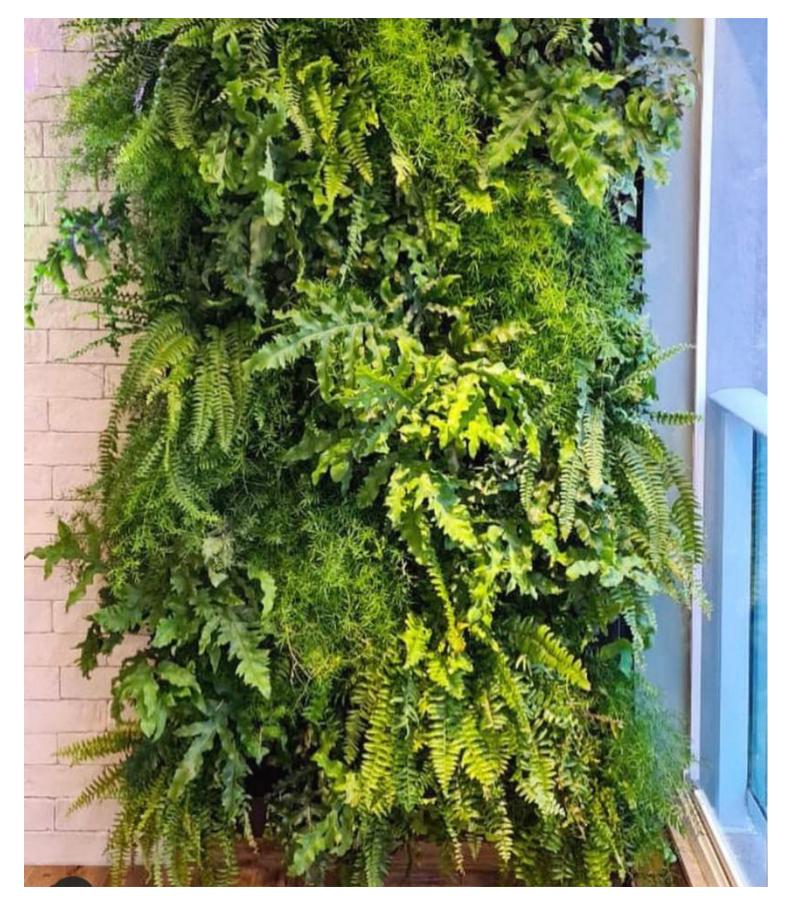

# NATURAL VERTICAL GARDEN

INNOVATIVE HYDROPONIC BLANKET SYSTEM

Originated in Europe and with strong growth in Brazil, the hydroponic blanket garden is the most efficient vertical landscaping system in the world. Produced in custom-made modular panels and with Biophilic Design exclusive to each project, the gardens are also "smart walls", have an automated irrigation system with an option for remote monitoring via Wifi (application).

# NATURAL VERTICAL GARDEN

natural vertical landscaping and its benefits

planting in innovative hydroponic blanket system

automated irrigation with monitoring option remote via wifi

biophilic design customized for your project

natural acoustic barrier

improvement in air quality and ambient humidity

psychological well-being and proximity to nature