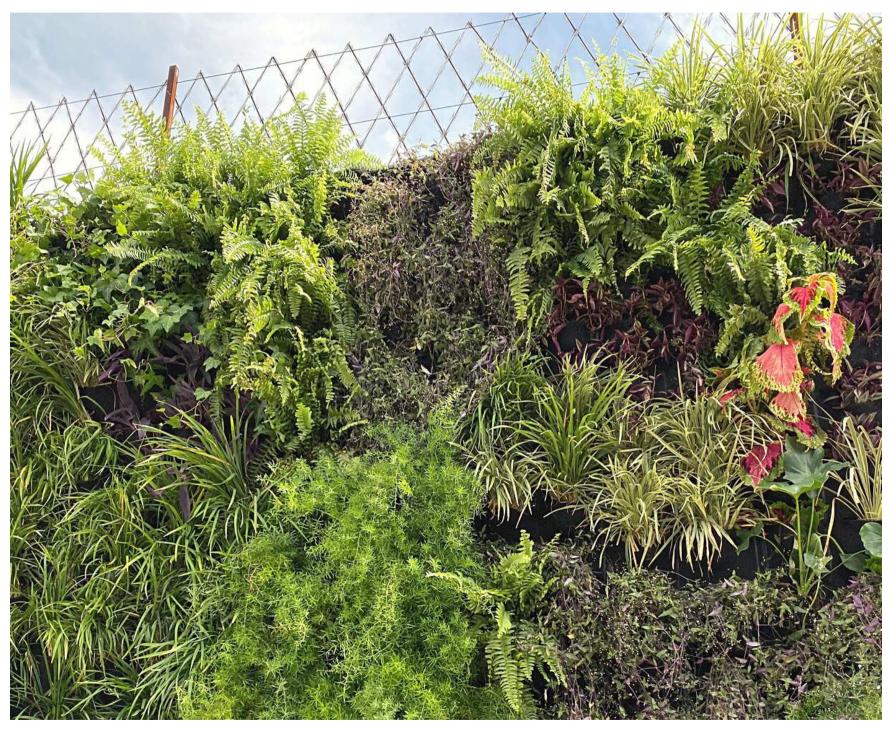

# NATURAL VERTICAL GARDEN

INNOVATIVE HYDROPONIC BLANKET SYSTEM

Originated in Europe and with strong growth in Brazil, the hydroponic blanket garden is the most efficient vertical landscaping system in the world. Produced in custom-made modular panels and with Biophilic Design exclusive to each project, the gardens are also "smart walls", have an automated irrigation system with an option for remote monitoring via Wifi (application).

# NATURAL VERTICAL GARDEN

natural vertical landscaping and its benefits

planting in innovative hydroponic blanket system

automated irrigation with monitoring option remote via wifi

biophilic design customized for your project

natural acoustic barrier

improvement in air quality and ambient humidity

psychological well-being and proximity to nature