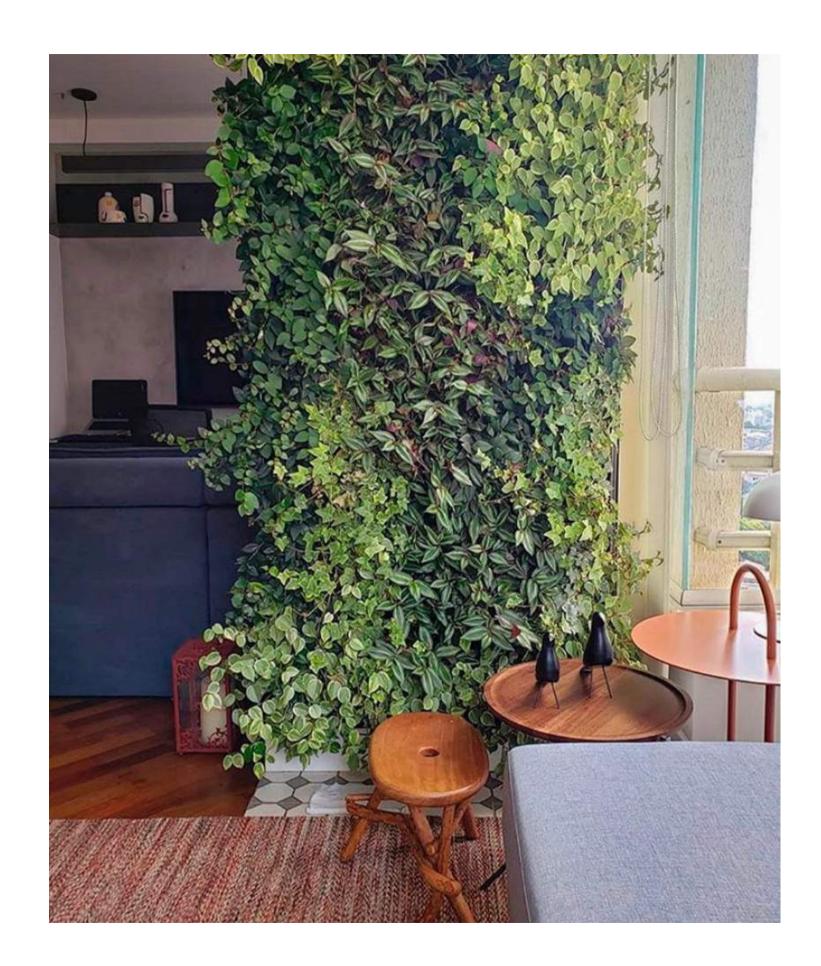

# NATURAL VERTICAL GARDEN

INNOVATIVE HYDROPONIC BLANKET SYSTEM

Originated in Europe and with strong growth in Brazil, the hydroponic blanket garden is the most efficient vertical landscaping system in the world. Produced in custom-made modular panels and with Biophilic Design exclusive to each project, the gardens are also "smart walls", have an automated irrigation system with an option for remote monitoring via Wifi (application).

# NATURAL VERTICAL GARDEN

natural vertical landscaping and its benefits

planting in innovative hydroponic blanket system

automated irrigation with monitoring option remote via wifi

biophilic design customized for your project

natural acoustic barrier

improvement in air quality and ambient humidity

psychological well-being and proximity to nature