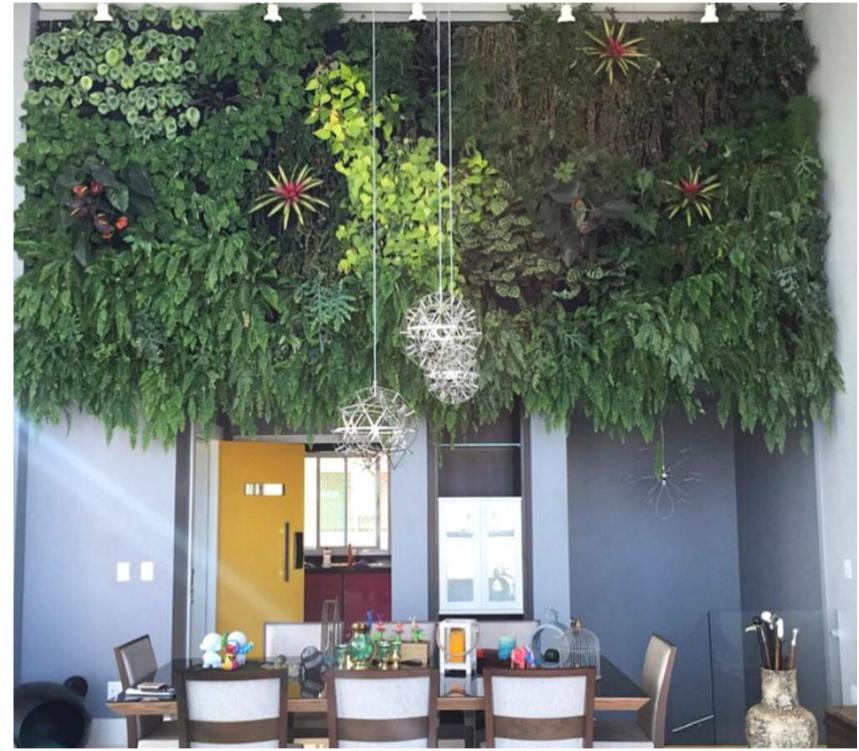

# NATURAL VERTICAL GARDEN

INNOVATIVE HYDROPONIC BLANKET SYSTEM

Originated in Europe and with strong growth in Brazil, the hydroponic blanket garden is the most efficient vertical landscaping system in the world. Produced in custom-made modular panels and with Biophilic Design exclusive to each project, the gardens are also "smart walls", have an automated irrigation system with an option for remote monitoring via Wifi (application).

# NATURAL VERTICAL GARDEN

natural vertical landscaping and its benefits

planting in innovative hydroponic blanket system

automated irrigation with monitoring option remote via wifi

biophilic design customized for your project

natural acoustic barrier

improvement in air quality and ambient humidity

psychological well-being and proximity to nature