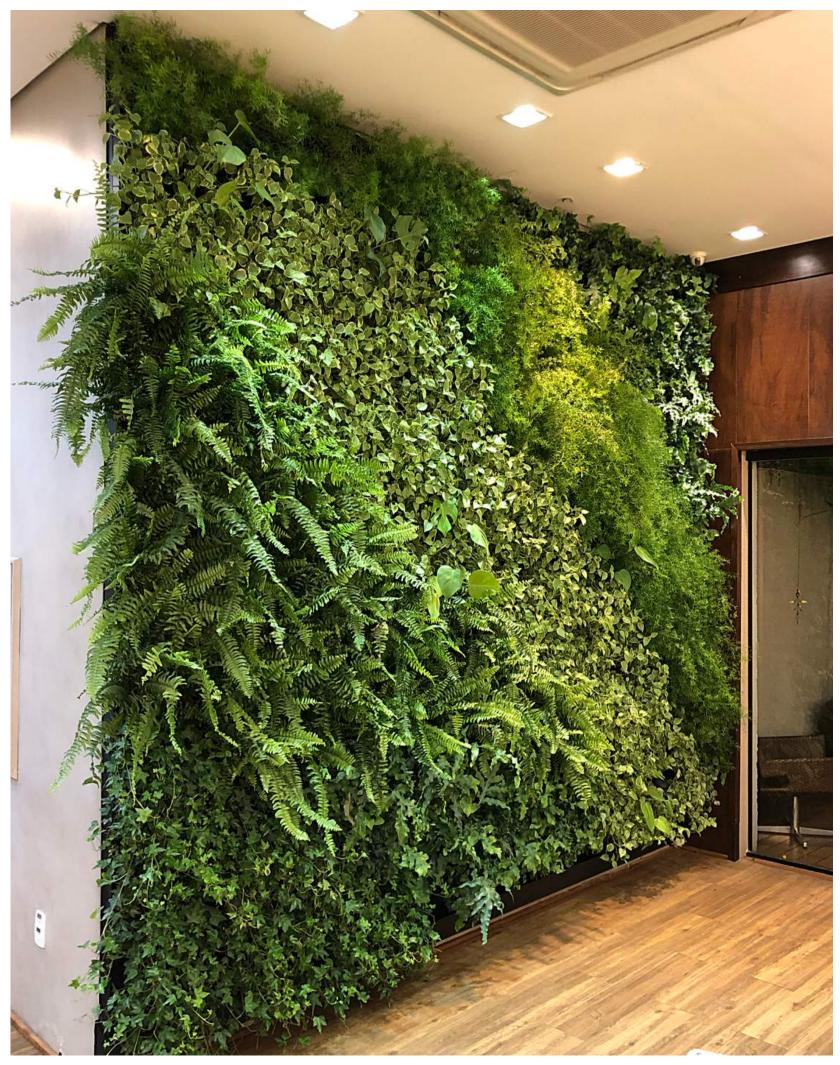

# NATURAL VERTICAL GARDEN

INNOVATIVE HYDROPONIC BLANKET SYSTEM

Originated in Europe and with strong growth in Brazil, the hydroponic blanket garden is the most efficient vertical landscaping system in the world. Produced in custom-made modular panels and with Biophilic Design exclusive to each project, the gardens are also "smart walls", have an automated irrigation system with an option for remote monitoring via Wifi (application).

# NATURAL VERTICAL GARDEN

natural vertical landscaping and its benefits

planting in innovative hydroponic blanket system

automated irrigation with monitoring option remote via wifi

biophilic design customized for your project

natural acoustic barrier

improvement in air quality and ambient humidity

psychological well-being and proximity to nature