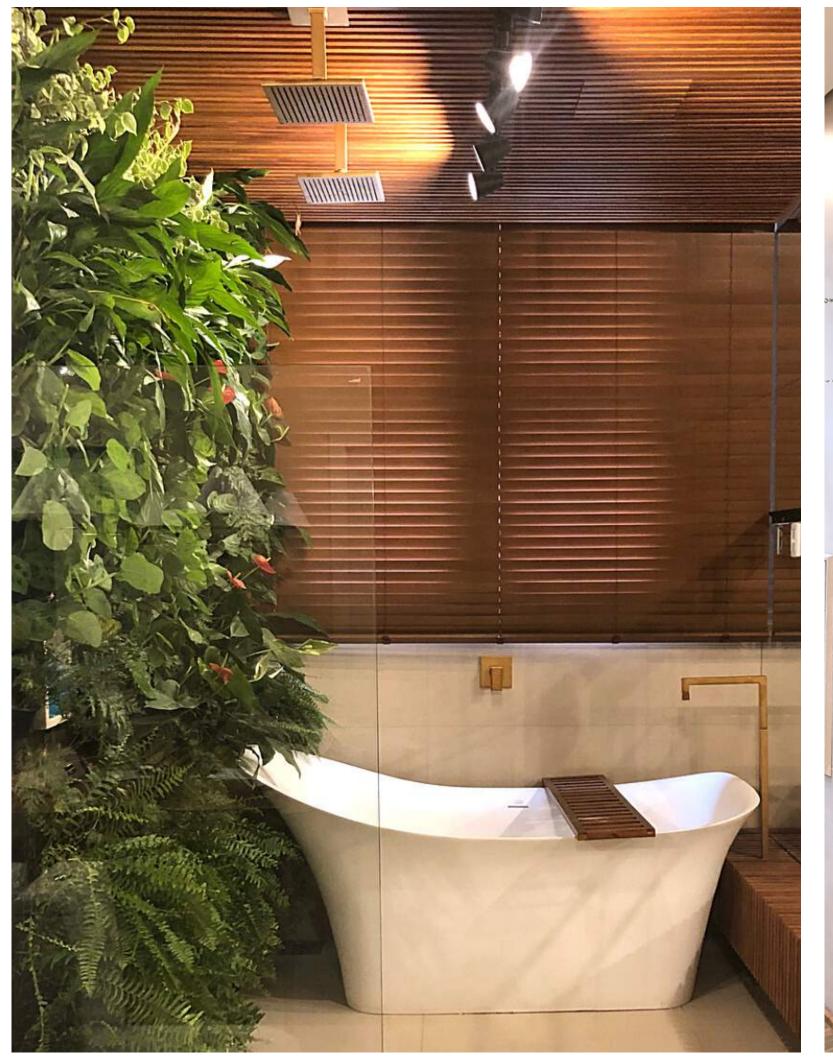

# NATURAL VERTICAL GARDEN

INNOVATIVE HYDROPONIC BLANKET SYSTEM

Originated in Europe and with strong growth in Brazil, the hydroponic blanket garden is the most efficient vertical landscaping system in the world. Produced in custom-made modular panels and with Biophilic Design exclusive to each project, the gardens are also "smart walls", have an automated irrigation system with an option for remote monitoring via Wifi (application).

# NATURAL VERTICAL GARDEN

natural vertical landscaping and its benefits

planting in innovative hydroponic blanket system

automated irrigation with monitoring option remote via wifi

biophilic design customized for your project

natural acoustic barrier

improvement in air quality and ambient humidity

psychological well-being and proximity to nature