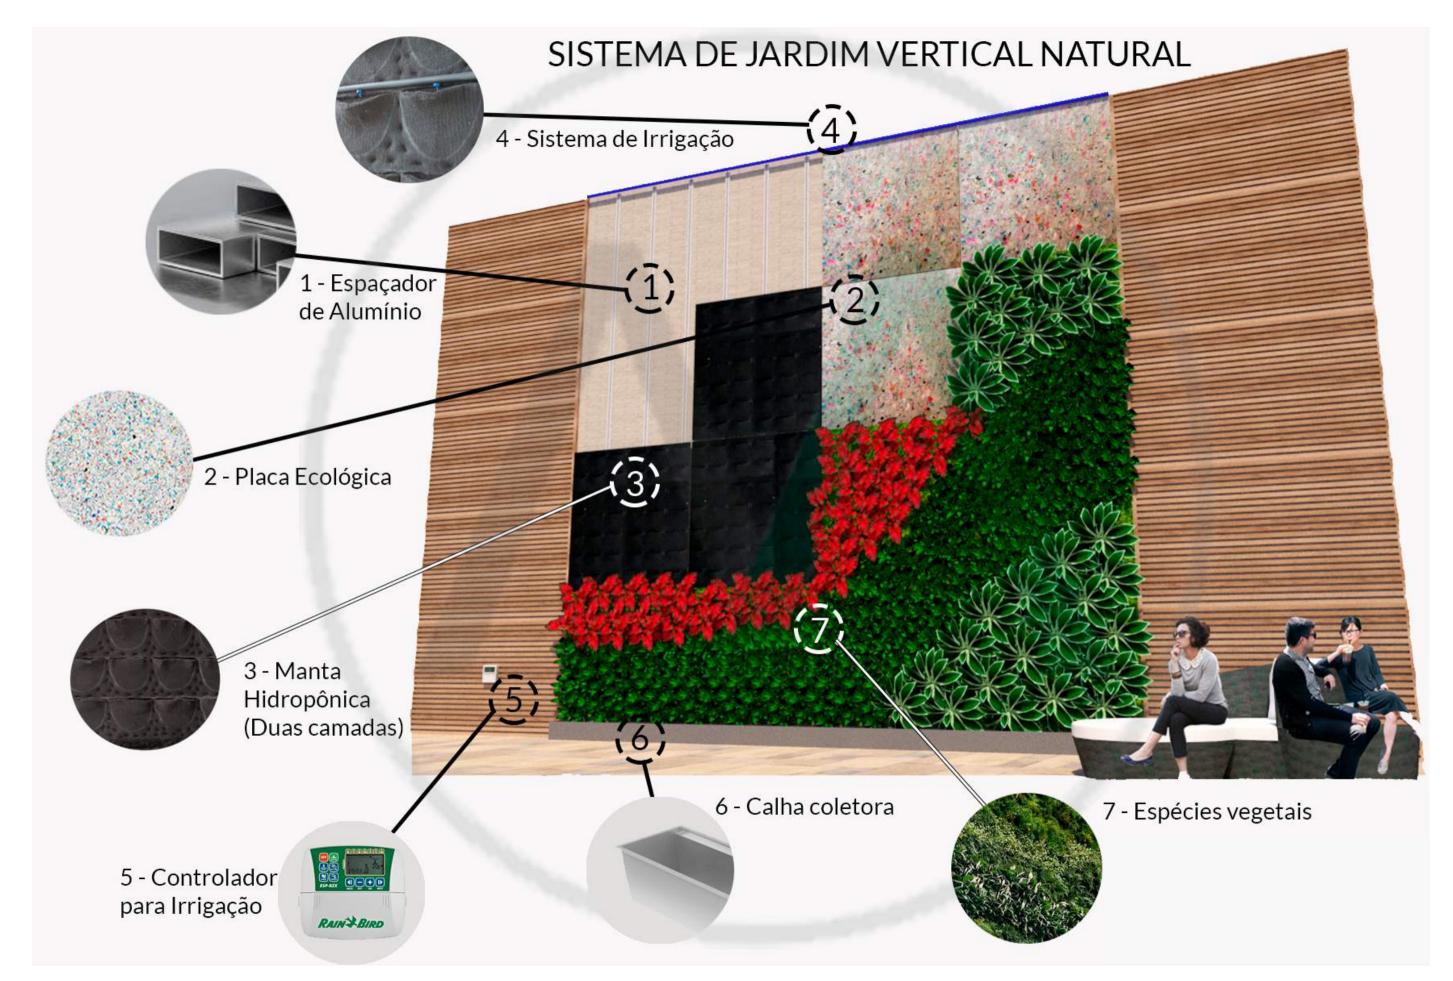

#### INSTALLATION

SUSTAINABLE INSTALLATION WITHOUT RISKS

The installation process starts with fixing aluminum spacers to the wall, eliminating infiltration risks. Next, we have the assembly of the waterproof ecological plates, accompanied by the double layer of hydroponic blanket. Right after assembling the structure, we installed and tested the entire irrigation system (gutter, hoses, drippers and the controller timer). Once this is done, we start planting the seedlings, according to the project previously approved by the client.

For the installation of the Natural Vertical Garden it is necessary: water point, drain and electric energy (in the absence, we use battery).

Guarantee: 60 days for the vegetation and 180 days for the structure.