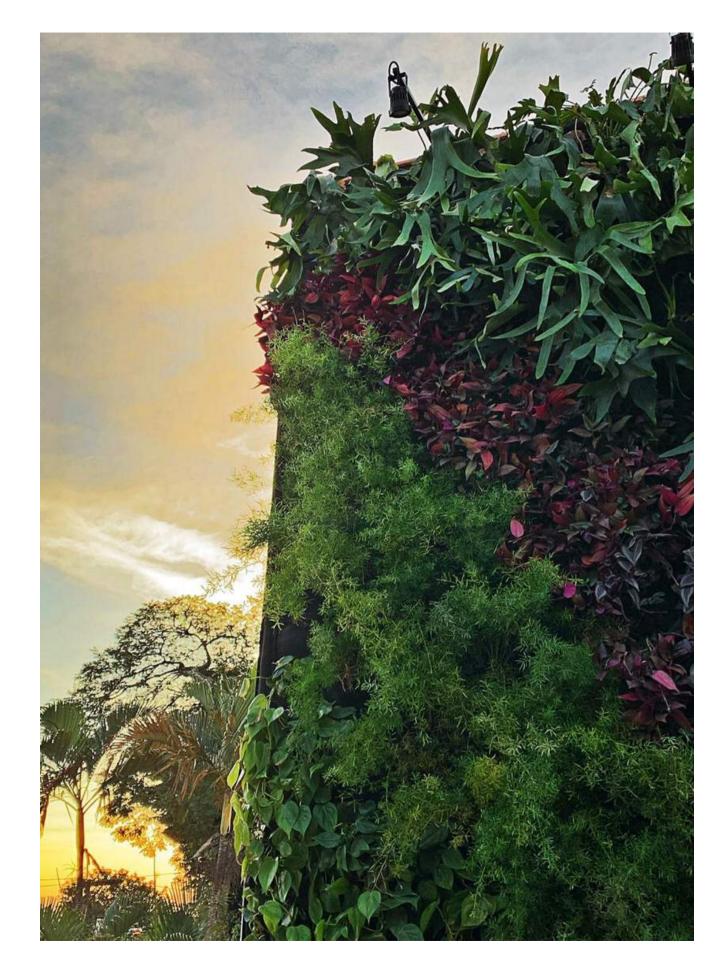

# NATURAL VERTICAL GARDEN

INNOVATIVE HYDROPONIC BLANKET SYSTEM

Originated in Europe and with strong growth in Brazil, the hydroponic blanket garden is the most efficient vertical landscaping system in the world. Produced in custom-made modular panels and with Biophilic Design exclusive to each project, the gardens are also "smart walls", have an automated irrigation system with an option for remote monitoring via Wifi (application).

# NATURAL VERTICAL GARDEN

natural vertical landscaping and its benefits

planting in innovative hydroponic blanket system

automated irrigation with monitoring option remote via wifi

biophilic design customized for your project

natural acoustic barrier

improvement in air quality and ambient humidity

psychological well-being and proximity to nature